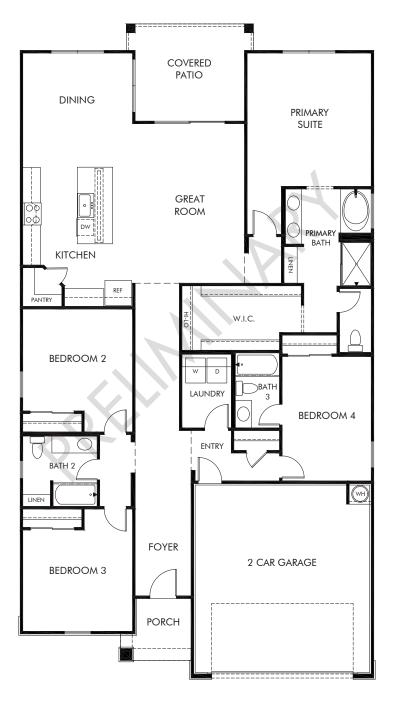

## Allure Vista | Onyx Approx. 2,168 sq. ft. | 4 Bed | 3 Bath | 2 Car Garage | 1 Story

Any floorplan and/or elevation rendering is an artist's conceptual rendering intended to provide a general overview, but any such rendering does not constitute actual plans and specifications for any home. Renderings and pictures are representative and may depict floorplans, elevations, options, upgrades, landscaping, and other features and amenities that are not included as part of all homes and/or may not be available for all lots and/or in all communities. Renderings may not be drawn to scales, and any in construction and depending on the standard of measurement used, engineering and meniticipal requirements, or other site-specific conditions. Homes may be constructed with a floorplan that is the reverse of the floorplan rendering. Plans are copyrighted and/or otherwise subject to intellectual property rights of Meritage and/or others and cannot be reproduced or copied without Meritage's prior written consent. Plans and specifications, home features, and community information are subject to change, and homes to prior sale, at any time without notice or obligation. Pictures and other promotional materials are representative and may depict or contain floor plans, square footages, elevations, options, upgrades, landscaping, pool/spa, furnishes, appliances, and designer/decorator features and amenities that are not included as part of the home and/or may not be available in all communities. Benefit and property. Offers to sell real property may only be made and accepted at the standard for energy-efficient homes®, and Life. Built. Built.