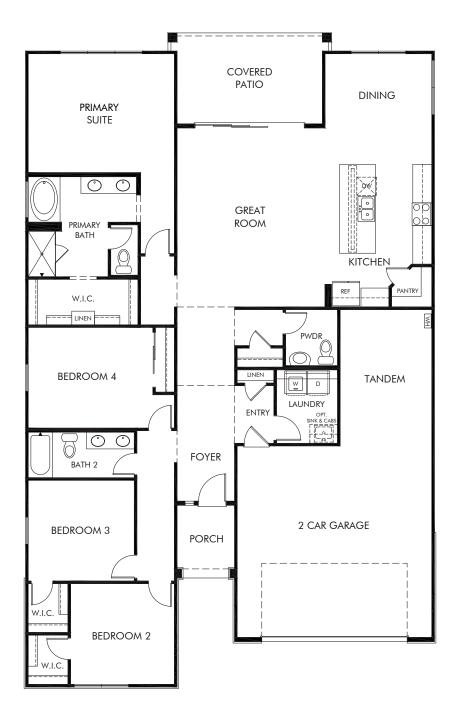

## Paloma Creek | Kellen

Approx. 2,157 sq. ft. | 4 Bed | 2.5 Bath | 3 Car Tandem Garage | 1 Story

Any floorplan and/or elevation rendering is an artist's conceptual rendering intended to provide a general overview, but any such rendering does not constitute actual plans and specifications for any home. Renderings and pictures are representative and may depict floorplans, elevations, options, upgrades, landscaping, and other features and amenities that are not included as part of all homes and/or may not be available for all lots and/or in all communities. Renderings may not be drawn to scales. Square footalages and dimensions are approximate and may vary in construction and depending on the standard of measurement used, engineering and meninicipal requirements, or other site-specific conditions. Homes may be constructed with its the reverse of the floorplan rendering. Plans are copyrighted and/or otherwise subject to intellectual property rights of Meritage and/or others and cannot be reproduced or copied without Meritage's prior written consent. Plans and specifications, home features, and community information are subject to change, and homes to prior sale, at any time without notice or obligation. Pictures and other promotional materials are representative and may depict or contain floor plans, square footages, elevations, options, upgrades, landscaping, pool/spa, furnishings, appliances, and designer/decorator features and amenities that are not included as part of the home and/or may not be available in all communities. See sales associate for details. Meritage Homes Corporation. ©2025 Meritage Homes Corporation. ©2025 Meritage Homes Corporation. All rights reserved.