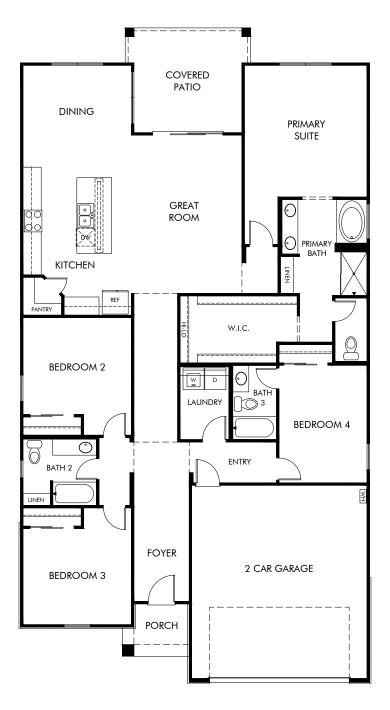

Mesquite Mountain Ranch at Frontera | Onyx Approx. 2,139 sq. ft. | 4 Bed | 3 Bath | 2 Car Garage | 1 Story

Any floorplan and/or elevation rendering is an artist's conceptual rendering intended to provide a general overview, but any such rendering does not constitute actual plans and specifications for any home. Renderings and pictures are representative and may depict floorplans, elevations, options, upgrades, landscaping, and other features and amenities that are not included as part of all homes and/or may not be available for all lots and/or in all communities. Renderings may not be drawn to scale. Square footalges and dimensions are approximate and may vary in construction and depending on the standard of measurement used, engineering and municipal requirements, or other site-specific conditions. Homes may be constructed with a floorplan that is the reverse of the floorplan rendering. Plans are copyrighted and/or otherwise subject to intellectual property rights of Meritage and/or others and cannot be reproduced or copied without Meritage's prior written consent. Plans and specifications, home features, and community information are subject to change, and homes to prior sale, at any time without notice or obligation. Pictures and other promotional materials are representative and may depict or contain floor plans, square footages, elevations, options, upgrades, landscaping, pool/spa, furnishings, appliances, and designer/decorator features and amenities that are not included as part of the home and/or may not be available in all communities. Not an offer or solicitation to sell real property. Offers to sell real property may only be made and accepted at the sales canter for individual Meritage Homes Corporation. ©2024 Meritage Homes Corporation, All rights reserved.