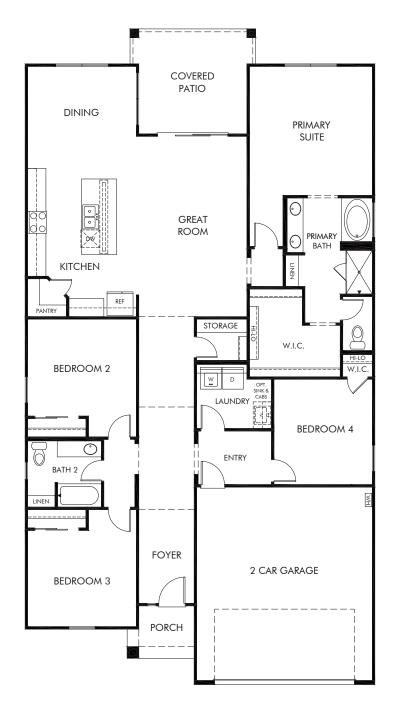

## Paloma Creek - Reserve Series | Onyx Approx. 2,139 sq. ft. | 4 Bed | 2 Bath | 2 Car Garage | 1 Story

Any floorplan and/or elevation rendering is an artist's conceptual rendering intended to provide a general overview, but any such rendering does not constitute actual plans and specifications for any home. Renderings and pictures are representative and may depict floorplans, elevations, options, upgrades, landscaping, and other features and amenities that are not included as part of all homes and/or may not be available for all lots and/or in all communities. Renderings may not be drawn to scale. Square footages and dimensions are approximate and may vary in construction and depending on the standard of measurement used, engineering and municipal requirements, or other site-specific conditions. Homes may be constructed with a floorplan that is the reverse of the floorplan rendering. Plans are copyrighted and/or otherwise subject to intellectual property rights of Meritage and/or others and cannot be reproduced or copied without Meritage's prior written consent. Plans and specifications, home features, and other promotional materials are representative and may depict or contain floor plans, square footages, elevations, options, upgrades, landscaping, pool/spa, furnishings, appliances, and designer/decorator features and amenities. Not an offer or solicitation to sell real property. Offers to sell real property may only be made and accepted at the sales center for individual Meritage Homes Comparation. See sales associate for details. Meritage Homes@Corporation. # Unstitue Amenites that are not included as part of the standard for energy-efficient homes@, and Life. Buitt. Buitt.@ are registered trademarks of Meritage Homes Corporation. # Unstitue Amenites that are not included as part of the home and/or may not be available in all communities. Not an offer or solicitation to sell real property. Offers to sell real property may only be made and accepted at the sales center for individual Meritage Homes Corporation. # Unstitue Home