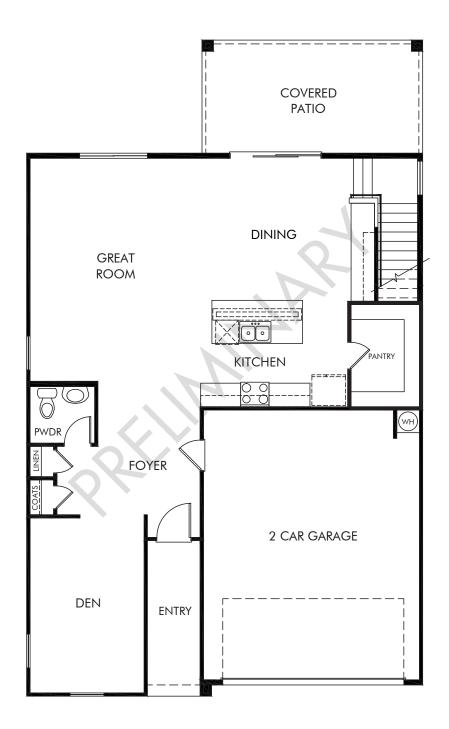

Fieldstone at Gladden Farms - Premier Series | Sandstone/Plan 2580 | First Floor Approx. 2,575 sq. ft. | 4 Bed | 2.5 Bath | 2 Car Garage | 2 Story

Any floorplan and/or elevation rendering is an artist's conceptual rendering intended to provide a general overview, but any such rendering does not constitute actual plans and specifications for any home. Renderings and pictures are representative and may depict floorplans, elevations, options, upgrades, landscaping, and other features and amenities that are not included as part of all homes and/or may not be available for all lots and/or in all communities. Renderings may not be drawn to scales, and any in construction and depending on the standard of measurement used, engineering and meniticipal requirements, or other site-specific conditions. Homes may be constructed with a floorplan that is the reverse of the floorplan rendering. Plans are copyrighted and/or otherwise subject to intellectual property rights of Meritage and/or others and cannot be reproduced or copied without Meritage's prior written consent. Plans and specifications, home features, and community information are subject to change, and homes to prior sale, at any time without notice or obligation. Pictures and other promotional materials are representative and may depict or contain floor plans, square footages, elevations, options, upgrades, landscaping, pool/spa, furnishes, appliances, and designer/decorator features and amenities that are not included as part of the home and/or may not be available in all communities. Benefit and property. Offers to sell real property may only be made and accepted at the standard for energy-efficient homes®, and Life. Built. Built.