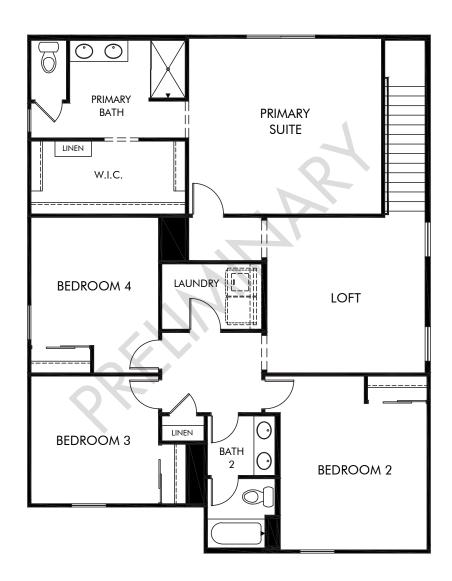

Fieldstone at Gladden Farms - Premier Series | Sandstone/Plan 2580 | Second Floor Approx. 2,575 sq. ft. | 4 Bed | 2.5 Bath | 2 Car Garage | 2 Story

Any floorplan and/or elevation rendering is an artist's conceptual rendering intended to provide a general overview, but any such rendering does not constitute actual plans and specifications for any home. Renderings and pictures are representative and may depict floorplans, elevations, options, upgrades, landscaping, and other features and amenities that are not included as part of all homes and/or may not be available for all lots and/or in all communities. Renderings may not be drawn to scale. Square footalges and dimensions are approximate and may vary in construction and depending on the standard of measurement used, engineering and municipal requirements, or other site-specific conditions. Homes may be constructed with a floorplan that is the reverse of the floorplan rendering. Plans are copyrighted and/or otherwise subject to intellectual property rights of Meritage and/or others and cannot be reproduced or copied without Meritage's prior written consent. Plans and specifications, home features, and community information are subject to change, and homes to prior sale, at any time without notice or obligation. Pictures and other promotional materials are representative and may depict or contain floor plans, square footages, elevations, options, upgrades, landscaping, pool/spa, furnishings, appliances, and designer/decorator features and amenities that are not included as part of the home and/or may not be available in all communities. Not an offer or solicitation to sell real property. Offers to sell real property may only be made and accepted at the sales canter for individual Meritage Homes Corporation. ©2024 Meritage Homes Corporation, All rights reserved.