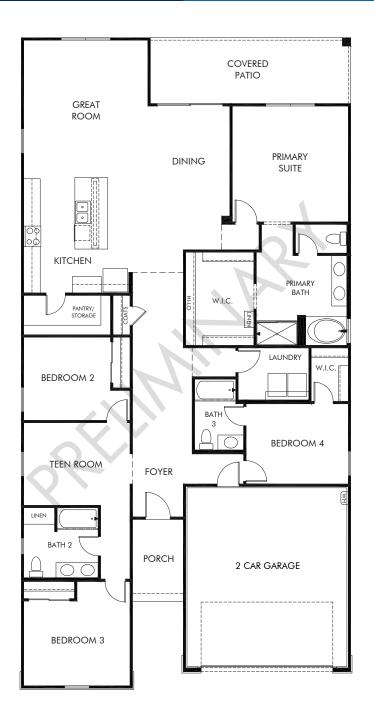

## Anthem at Merrill Ranch | Lark Approx. 2,342 sq. ft. | 4 Bed | 3 Bath | 2 Car Garage | 1 Story

Any floorplan and/or elevation rendering is an artist's conceptual rendering intended to provide a general overview, but any such rendering does not constitute actual plans and specifications for any home. Renderings and pictures are representative and may depict floorplans, elevations, options, upgrades, landscaping, and other features and amenities that are not included as part of all homes and/or may not be available for all lots and/or in all communities. Renderings may not be drawn to scale. Square footages and dimensions are approximate and may vary in construction and depending on the standard of measurement used, engineering and municipal requirements, or other site-specific conditions. Homes may be constructed with a floorplan that is the reverse of the floorplan rendering. Plans are copyrighted and/or otherwise subject to intellectual property rights of Meritage and/or others and cannot be reproduced or copied without Meritage's prior written consent. Plans and specifications, home features, and other promotional materials are representative and may depict or contain floor plans, square footages, elevations, options, upgrades, landscaping, pool/spa, furnishings, appliances, and designer/decorator features and amenities. Not an offer or solicitation to sell real property. Offers to sell real property may only be made and accepted at the sales center for individual Meritage Homes Sorporation. ©2024 Meritage Homes Sorporation. All rights reserved.