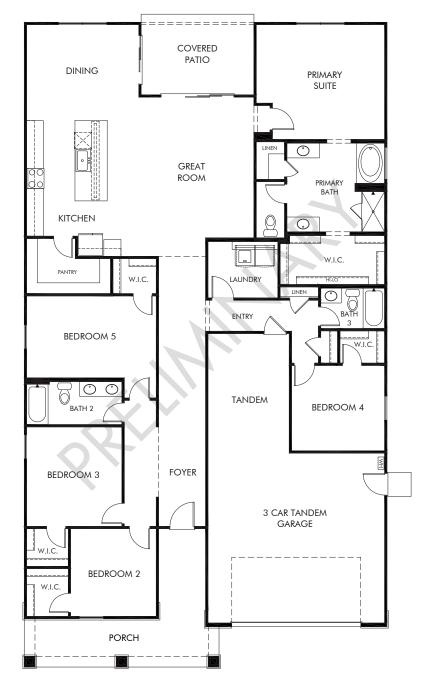

## El Cidro | Bailey Approx. 2,530 sq. ft. | 5 Bed | 3 Bath | 3 Car Tandem Garage | 1 Story

Any floorplan and/or elevation rendering is an artist's conceptual rendering intended to provide a general overview, but any such rendering does not constitute actual plans and specifications for any home. Renderings and pictures are representative and may depict floorplans, elevations, options, upgrades, landscaping, and other features and amenities that are not included as part of all homes and/or may not be available for all lots and/or in all communities. Renderings may not be drawn to scale. Square footages and dimensions are approximate and may vary in construction and depending on the standard of measurement used, engineering and municipal requirements, or other site-specific conditions. Homes may be constructed with a floorplan that is the reverse of the floorplan rendering. Plans are copyrighted and/or otherwise subject to intellectual property rights of Meritage and/or others and cannot be reproduced or copied without Meritage's prior written consent. Plans and specifications, home features, and other promotional materials are representative and may depict or contain floor plans, square footages, elevations, options, upgrades, landscaping, pool/spa, furnishings, appliances, and designer/decorator features and amenities. Not an offer or solicitation to sell real property. Offers to sell real property may only be made and accepted at the sales center for individual Meritage Homes Comparation. See sales associate for details. Meritage Homes@Corporation. # Unstitue Amenites that are not included as part of the standard for energy-efficient homes@, and Life. Buitt. Buitt.@ are registered trademarks of Meritage Homes Corporation. # Unstitue Amenites that are not included as part of the home and/or may not be available in all communities. Not an offer or solicitation to sell real property. Offers to sell real property may only be made and accepted at the sales center for individual Meritage Homes Corporation. # Unstitue Home