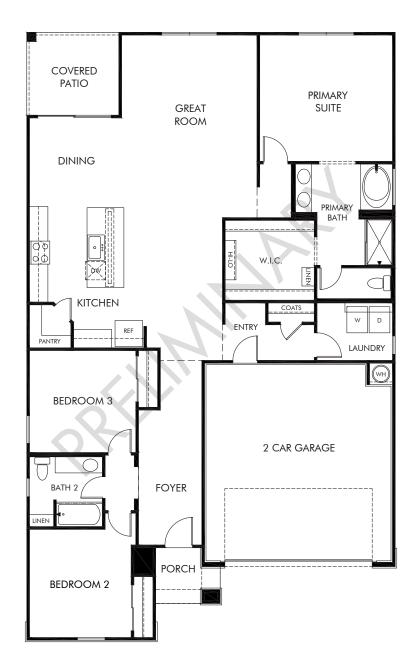

## Allure Vista | Sawyer Approx. 1,874 sq. ft. | 3 Bed | 2 Bath | 2 Car Garage | 1 Story

Any floorplan and/or elevation rendering is an artist's conceptual rendering intended to provide a general overview, but any such rendering does not constitute actual plans and specifications for any home. Renderings and pictures are representative and may depict floorplans, elevations, options, upgrades, landscaping, and other features and amenities that are not included as part of all homes and/or may not be available for all lots and/or in all communities. Renderings may not be drawn to scale. Square footages and dimensions are approximate and may vary in construction and depending on the standard of measurement used, engineering and municipal requirements, or other site-specific conditions. Homes may be constructed with a floorplan that is the reverse of the floorplan rendering. Plans are copyrighted and/or otherwise subject to intellectual property rights of Meritage and/or others and cannot be reproduced or copied without Meritage's prior written consent. Plans and specifications, home features, and other promotional materials are representative and may depict or contain floor plans, square footages, elevations, options, upgrades, landscaping, pool/spa, furnishings, appliances, and designer/decorator features and amenities. Not an offer or solicitation to sell real property. Offers to sell real property may only be made and accepted at the sales center for individual Meritage Homes Sorporation. ©2024 Meritage Homes Corporation. All rights reserved.