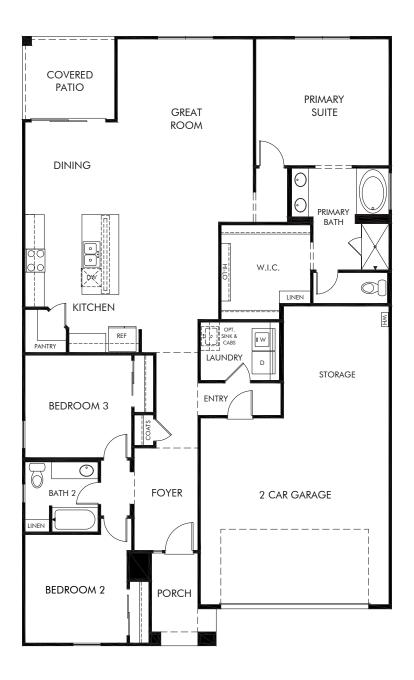

Paloma Creek - Reserve Series | Sawyer
Approx. 1,844 sq. ft. | 3 Bed | 2 Bath | 2 Car Garage | 1 Story

Any floorplan and/or elevation rendering is an artist's conceptual rendering intended to provide a general overview, but any such rendering does not constitute actual plans and specifications for any home. Renderings and pictures are representative and may depict floorplans, elevations, options, upgrades, landscaping, and other features and amenities that are not included as part of all homes and/or may not be available for all lots and/or in all communities. Renderings may not be drawn to scales. Square footalages and dimensions are approximate and may vary in construction and depending on the standard of measurement used, engineering and meninicipal requirements, or other site-specific conditions. Homes may be constructed with its the reverse of the floorplan rendering. Plans are copyrighted and/or otherwise subject to intellectual property rights of Meritage and/or others and cannot be reproduced or copied without Meritage's prior written consent. Plans and specifications, home features, and community information are subject to change, and homes to prior sale, at any time without notice or obligation. Pictures and other promotional materials are representative and may depict or contain floor plans, square footages, elevations, options, upgrades, landscaping, pool/spa, furnishings, appliances, and designer/decorator features and amenities that are not included as part of the home and/or may not be available in all communities. See sales associate for details. Meritage Homes Corporation. ©2024 Meritage Homes Corporation. All rights reserved.