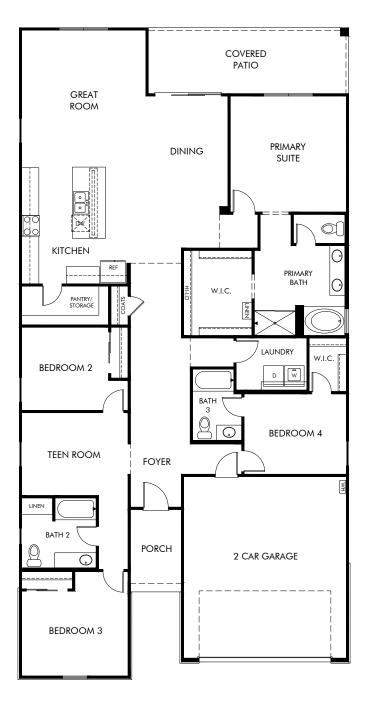

Mesquite Mountain Ranch at Frontera | Lark Approx. 2,342 sq. ft. | 4 Bed | 3 Bath | 2 Car Garage | 1 Story

Any floorplan and/or elevation rendering is an artist's conceptual rendering intended to provide a general overview, but any such rendering does not constitute actual plans and specifications for any home. Renderings and pictures are representative and may depict floorplans, elevations, options, upgrades, landscaping, and other features and amenities that are not included as part of all homes and/or may not be available for all lots and/or in all communities. Renderings may not be drawn to scales. Square footalages and dimensions are approximate and may vary in construction and depending on the standard of measurement used, engineering and meninicipal requirements, or other site-specific conditions. Homes may be constructed with its the reverse of the floorplan rendering. Plans are copyrighted and/or otherwise subject to intellectual property rights of Meritage and/or others and cannot be reproduced or copied without Meritage's prior written consent. Plans and specifications, home features, and community information are subject to change, and homes to prior sale, at any time without notice or obligation. Pictures and other promotional materials are representative and may depict or contain floor plans, square footages, elevations, options, upgrades, landscaping, pool/spa, furnishings, appliances, and designer/decorator features and amenities that are not included as part of the home and/or may not be available in all communities. See sales associate for details. Meritage Homes Corporation. ©2024 Meritage Homes Corporation. All rights reserved.