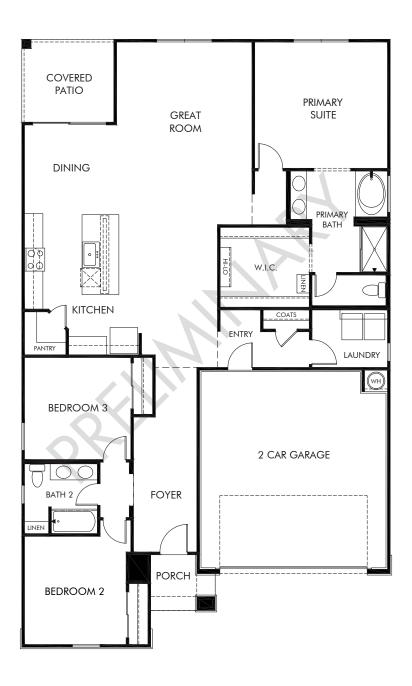

## Allure Vista | Sawyer

Approx. 1,874 sq. ft. | 3 Bed | 2 Bath | 2 Car Garage | 1 Story

Any floorplan and/or elevation rendering is an artist's conceptual rendering intended to provide a general overview, but any such rendering does not constitute actual plans and specifications for any home. Renderings and pictures are representative and may depict floorplans, elevations, options, upgrades, landscaping, and other features and amenities that are not included as part of all homes and/or may not be available for all lots and/or in all communities. Renderings may not be drawn to scales. Square footalages and dimensions are approximate and may vary in construction and depending on the standard of measurement used, engineering and meninicipal requirements, or other site-specific conditions. Homes may be constructed with its the reverse of the floorplan rendering. Plans are copyrighted and/or otherwise subject to intellectual property rights of Meritage and/or others and cannot be reproduced or copied without Meritage's prior written consent. Plans and specifications, home features, and community information are subject to change, and homes to prior sale, at any time without notice or obligation. Pictures and other promotional materials are representative and may depict or contain floor plans, square footages, elevations, options, upgrades, landscaping, pool/spa, furnishings, appliances, and designer/decorator features and amenities that are not included as part of the home and/or may not be available in all communities. See sales associate for details. Meritage Homes Corporation. ©2024 Meritage Homes Corporation. All rights reserved.