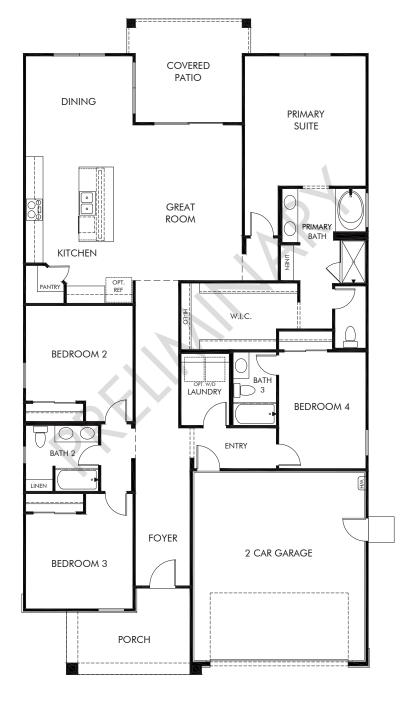

## Abel Ranch | Onyx Approx. 2,140 sq. ft. | 4 Bed | 3 Bath | 2 Car Garage | 1 Story

Any floorplan and/or elevation rendering is an artist's conceptual rendering intended to provide a general overview, but any such rendering does not constitute actual plans and specifications for any home. Renderings and pictures are representative and may depict floorplans, elevations, options, upgrades, landscaping, and other features and amenities that are not included as part of all homes and/or may not be available for all lots and/or in all communities. Renderings may not be drawn to scale. Square footages and dimensions are approximate and may vary in construction and depending on the standard of measurement used, engineering and municipal requirements, or other site-specific conditions. Homes may be constructed with a floorplan that is the reverse of the floorplan rendering. Plans are copyrighted and/or otherwise subject to intellectual property rights of Meritage and/or others and cannot be reproduced or copied without Meritage's prior written consent. Plans and specifications, home features, and other promotional materials are representative and may depict or contain floor plans, square footages, elevations, options, upgrades, landscaping, pool/spa, furnishings, appliances, and designer/decorator features and amenities. Not an offer or solicitation to sell real property. Offers to sell real property may only be made and accepted at the sales center for individual Meritage Homes Sorporation. ©2023 Meritage Homes Corporation. All rights reserved.