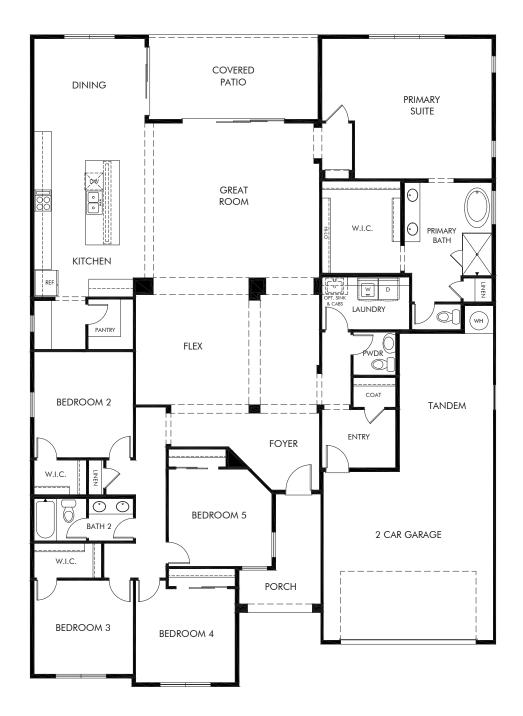

## Paloma Creek | Roman

Approx. 3,121 sq. ft. | 5 Bed | 2.5 Bath | 3 Car Tandem Garage | 1 Story

Any floorplan and/or elevation rendering is an artist's conceptual rendering intended to provide a general overview, but any such rendering does not constitute actual plans and specifications for any home. Renderings and pictures are representative and may depict floorplans, elevations, options, upgrades, landscaping, and other features and amenities that are not included as part of all homes and/or may not be available for all lots and/or in all communities. Renderings may not be drawn to scales. Square footalages and dimensions are approximate and may vary in construction and depending on the standard of measurement used, engineering and meninicipal requirements, or other site-specific conditions. Homes may be constructed with its the reverse of the floorplan rendering. Plans are copyrighted and/or otherwise subject to intellectual property rights of Meritage and/or others and cannot be reproduced or copied without Meritage's prior written consent. Plans and specifications, home features, and community information are subject to change, and homes to prior sale, at any time without notice or obligation. Pictures and other promotional materials are representative and may depict or contain floor plans, square footages, elevations, options, upgrades, landscaping, pool/spa, furnishings, appliances, and designer/decorator features and amenities that are not included as part of the home and/or may not be available in all communities. See sales associate for details. Meritage Homes Corporation. ©2025 Meritage Homes Corporation. ©2025 Meritage Homes Corporation. All rights reserved.