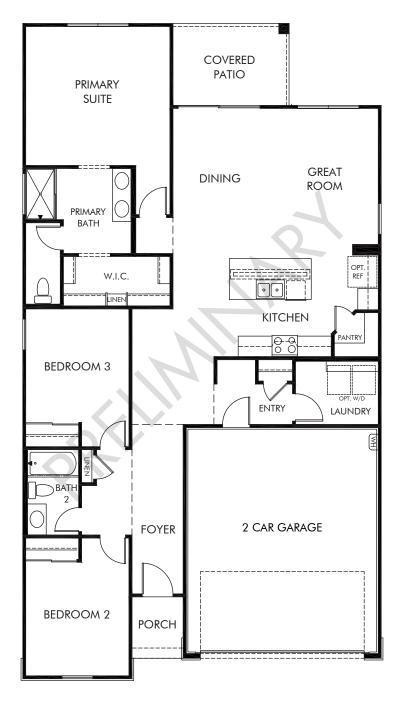

Rancho Mirage - Estate Series | Leslie Approx. 1,568 sq. ft. | 3 Bed | 2 Bath | 2 Car Garage | 1 Story

Any floorplan and/or elevation rendering is an artist's conceptual rendering intended to provide a general overview, but any such rendering does not constitute actual plans and specifications for any home. Renderings and pictures are representative and may depict floorplans, elevations, options, upgrades, landscaping, and other features and amenities that are not included as part of all homes and/or may not be available for all lots and/or in all communities. Renderings may not be drawn to scales. Square footalages and dimensions are approximate and may vary in construction and depending on the standard of measurement used, engineering and meninicipal requirements, or other site-specific conditions. Homes may be constructed with its the reverse of the floorplan rendering. Plans are copyrighted and/or otherwise subject to intellectual property rights of Meritage and/or others and cannot be reproduced or copied without Meritage's prior written consent. Plans and specifications, home features, and community information are subject to change, and homes to prior sale, at any time without notice or obligation. Pictures and other promotional materials are representative and may depict or contain floor plans, square footages, elevations, options, upgrades, landscaping, pool/spa, furnishings, appliances, and designer/decorator features and amenities that are not included as part of the home and/or may not be available in all communities. See sales associate for details. Meritage Homes Corporation. ©2023 Meritage Homes Corporation. ©2023 Meritage Homes Corporation. All rights reserved.