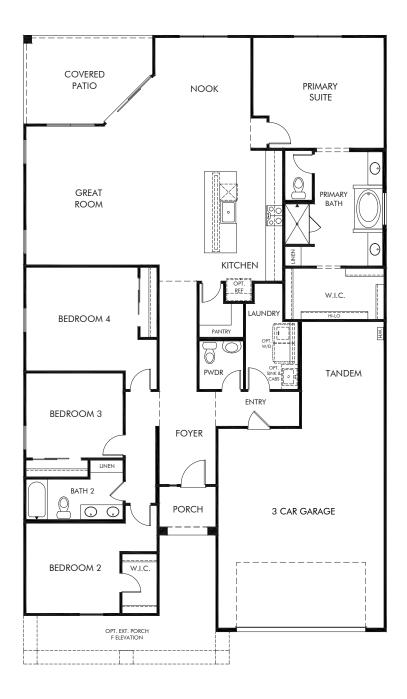

The Enclave at Mission Royale Estate Series - New Phase | Amber Approx. 2,343 sq. ft. | 4 Bed | 2.5 Bath | 3 Car Tandem Garage | 1 Story

FLEX LIVING OPTIONS: Opt. Extended Porch

Any floorplan and/or elevation rendering is an artist's conceptual rendering intended to provide a general overview, but any such rendering does not constitute actual plans and specifications for any home. Renderings and pictures are representative and may depict floorplans, elevations, options, upgrades, landscaping, and other features and amenities that are not included as part of all homes and/or may not be available for all lots and/or in all communities. Renderings may not be drawn to scales. Square footalages and dimensions are approximate and may vary in construction and depending on the standard of measurement used, engineering and meninicipal requirements, or other site-specific conditions. Homes may be constructed with its the reverse of the floorplan rendering. Plans are copyrighted and/or otherwise subject to intellectual property rights of Meritage and/or others and cannot be reproduced or copied without Meritage's prior written consent. Plans and specifications, home features, and community information are subject to change, and homes to prior sale, at any time without notice or obligation. Pictures and other promotional materials are representative and may depict or contain floor plans, square footages, elevations, options, upgrades, landscaping, pool/spa, furnishings, appliances, and designer/decorator features and amenities that are not included as part of the home and/or may not be available in all communities. See sales associate for details. Meritage Homes Corporation. ©2023 Meritage Homes Corporation. ©2023 Meritage Homes Corporation. All rights reserved.