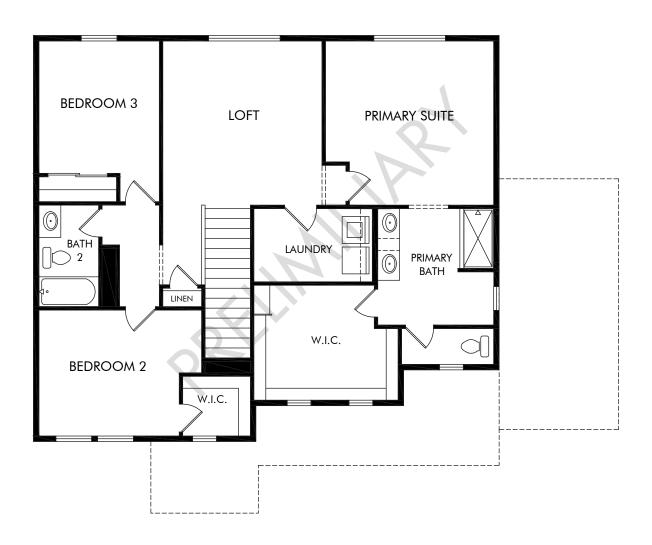

## Stratton Acres | Cottonwood | Second Floor Approx. 2,126 sq. ft. | 3 Bed | 2.5 Bath | 3 Car Garage | 2 Story | Unfinished Basement

Unfinished Standard Basement | Approx. 939 sq. ft.

Any floorplan and/or elevation rendering is an artist's conceptual rendering intended to provide a general overview, but any such rendering does not constitute actual plans and specifications for any home. Renderings and pictures are representative and may depict floorplans, elevations, options, upgrades, landscaping, and other features and amenities that are not included as part of all homes and/or may not be available for all lots and/or in all communities. Renderings may not be drawn to scales. Square footalages and dimensions are approximate and may vary in construction and depending on the standard of measurement used, engineering and municipal requirements, or other site-specific conditions. Homes may be constructed with a floorplan that is the reverse of the floorplan rendering. Plans are copyrighted and/or otherwise subject to intellectual property rights of Meritage and/or others and cannot be reproduced or copied without Meritage's prior written consent. Plans and specifications, home features, and community information are subject to change, and homes to prior sale, at any time without notice or obligation. Pictures and other promotional materials are representative and may depict or contain floor plans, square footages, elevations, options, upgrades, landscaping, pool/spa, furnishings, appliances, and designer/decorator features and amenities that are not included as part of the home and/or may not be available in all communities. Not an offer or solicitation to sell real property. Offers to sell real property may only be made and accepted at the sales center for individual Meritage Homes Corporation. © 2024 Meritage Homes Corporation. All rights reserved.