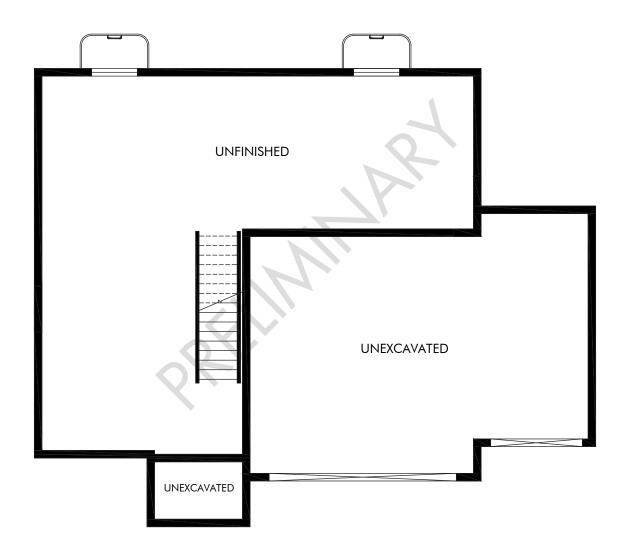

## Stratton Acres | Cottonwood | Basement Approx. 2,126 sq. ft. | 3 Bed | 2.5 Bath | 3 Car Garage | 2 Story | Unfinished Basement

Unfinished Standard Basement | Approx. 939 sq. ft.

Any floorplan and/or elevation rendering is an artist's conceptual rendering intended to provide a general overview, but any such rendering does not constitute actual plans and specifications for any home. Renderings and pictures are representative and may depict floorplans, elevations, options, upgrades, landscaping, and other features and amenities that are not included as part of all homes and/or may not be available for all lots and/or in all communities. Renderings may not be drawn to scales. Square footalages and dimensions are approximate and may vary in construction and depending on the standard of measurement used, engineering and municipal requirements, or other site-specific conditions. Homes may be constructed with a floorplan that is the reverse of the floorplan rendering. Plans are copyrighted and/or otherwise subject to intellectual property rights of Meritage and/or others and cannot be reproduced or copied without Meritage's prior written consent. Plans and specifications, home features, and community information are subject to change, and homes to prior sale, at any time without notice or obligation. Pictures and other promotional materials are representative and may depict or contain floor plans, square footages, elevations, options, upgrades, landscaping, pool/spa, furnishings, appliances, and designer/decorator features and amenities that are not included as part of the home and/or may not be available in all communities. Not an offer or solicitation to sell real property. Offers to sell real property may only be made and accepted at the sales center for individual Meritage Homes Corporation. © 2024 Meritage Homes Corporation. All rights reserved.