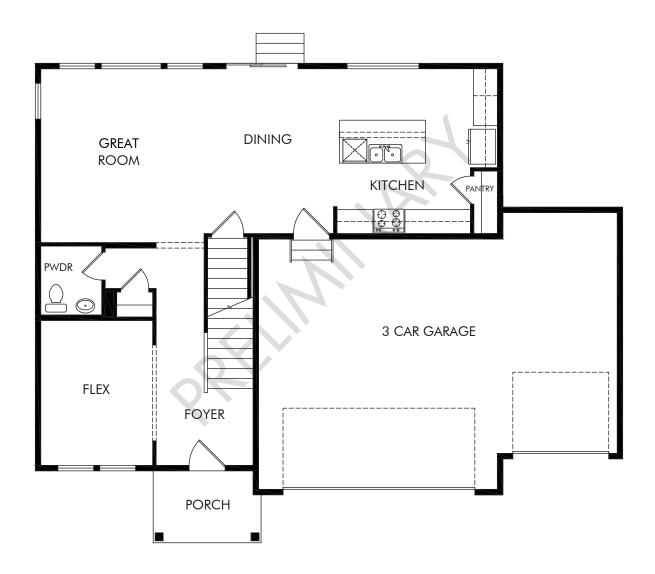

## Stratton Acres | Cottonwood | First Floor Approx. 2,126 sq. ft. | 3 Bed | 2.5 Bath | 3 Car Garage | 2 Story | Unfinished Basement

Unfinished Standard Basement | Approx. 939 sq. ft.

Any floorplan and/or elevation rendering is an artist's conceptual rendering intended to provide a general overview, but any such rendering does not constitute actual plans and specifications for any home. Renderings and pictures are representative and may depict floorplans, elevations, options, upgrades, landscaping, and other features and amenities that are not included as part of all homes and/or may not be available for all lots and/or in all communities. Renderings may not be drawn to scales. Square footalages and dimensions are approximate and may vary in construction and depending on the standard of measurement used, engineering and municipal requirements, or other site-specific conditions. Homes may be constructed with a floorplan that is the reverse of the floorplan rendering. Plans are copyrighted and/or otherwise subject to intellectual property rights of Meritage and/or others and cannot be reproduced or copied without Meritage's prior written consent. Plans and specifications, home features, and community information are subject to change, and homes to prior sale, at any time without notice or obligation. Pictures and other promotional materials are representative and may depict or contain floor plans, square footages, elevations, options, upgrades, landscaping, pool/spa, furnishings, appliances, and designer/decorator features and amenities that are not included as part of the home and/or may not be available in all communities. Not an offer or solicitation to sell real property. Offers to sell real property may only be made and accepted at the sales center for individual Meritage Homes Corporation. © 2024 Meritage Homes Corporation. All rights reserved.