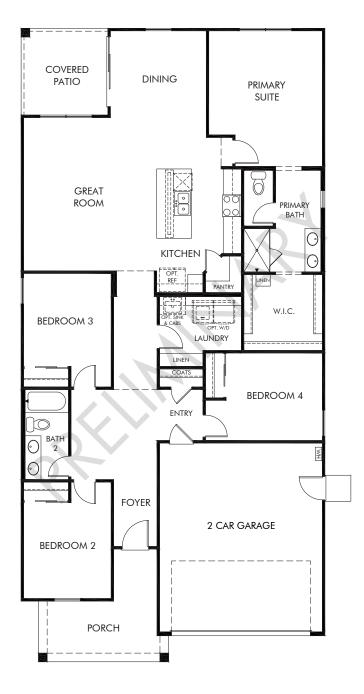

## Silva Farms - Estate Series | Mason Approx. 1,832 sq. ft. | 4 Bed | 2 Bath | 2 Car Garage | 1 Story

REV 08/23

Any floorplan and/or elevation rendering is an artist's conceptual rendering intended to provide a general overview, but any such rendering does not constitute actual plans and specifications for any home. Renderings and pictures are representative and may depict floorplans, elevations, options, upgrades, landscaping, and other features and amenities that are not included as part of all homes and/or may not be available for all lots and/or in all communities. Renderings may not be drawn to scale. Square footages and dimensions are approximate and may vary in construction and depending on the standard of measurement used, engineering and municipal requirements, or other site-specific conditions. Homes may be constructed with a floorplan that is the reverse of the floorplan rendering. Plans are copyrighted and/or otherwise subject to intellectual property rights of Meritage and/or others and cannot be reproduced or copied without Meritage's prior written consent. Plans and specifications, home features, and other promotional materials are representative and may depict or contain floor plans, square footages, elevations, options, upgrades, landscaping, pool/spa, furnishings, appliances, and designer/decorator features and amenities. Not an offer or solicitation to sell real property. Offers to sell real property may only be made and accepted at the sales center for individual Meritage Homes Sorporation. ©2023 Meritage Homes Corporation. All rights reserved.