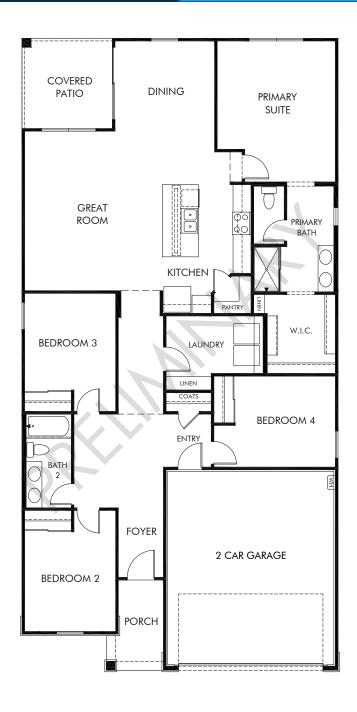

Anthem at Merrill Ranch | Mason Approx. 1,832 sq. ft. | 4 Bed | 2 Bath | 2 Car Garage | 1 Story

Any floorplan and/or elevation rendering is an artist's conceptual rendering intended to provide a general overview, but any such rendering does not constitute actual plans and specifications for any home. Renderings and pictures are representative and may depict floorplans, elevations, options, upgrades, landscaping, and other features and amenities that are not included as part of all homes and/or may not be available for all lots and/or in all communities. Renderings may not be drawn to scales. Square footalages and dimensions are approximate and may vary in construction and depending on the standard of measurement used, engineering and meninicipal requirements, or other site-specific conditions. Homes may be constructed with its the reverse of the floorplan rendering. Plans are copyrighted and/or otherwise subject to intellectual property rights of Meritage and/or others and cannot be reproduced or copied without Meritage's prior written consent. Plans and specifications, home features, and community information are subject to change, and homes to prior sale, at any time without notice or obligation. Pictures and other promotional materials are representative and may depict or contain floor plans, square footages, elevations, options, upgrades, landscaping, pool/spa, furnishings, appliances, and designer/decorator features and amenities that are not included as part of the home and/or may not be available in all communities. See sales associate for details. Meritage Homes Corporation. ©2024 Meritage Homes Corporation. All rights reserved.