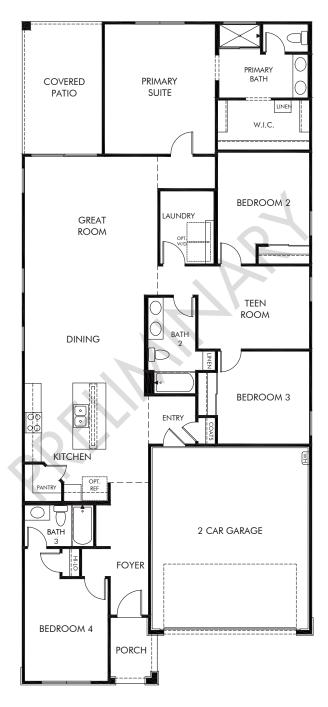

Rancho Mirage - Estate Series | Jubilee
Approx. 2,049 sq. ft. | 4 Bed | 3 Bath | 2 Car Garage | 1 Story

Any floorplan and/or elevation rendering is an artist's conceptual rendering intended to provide a general overview, but any such rendering does not constitute actual plans and specifications for any home. Renderings and pictures are representative and may depict floorplans, elevations, options, upgrades, landscaping, and other features and amenities that are not included as part of all homes and/or may not be available for all lots and/or in all communities. Renderings may not be drawn to scale. Square footalges and dimensions are approximate and may vary in construction and depending on the standard of measurement used, engineering and municipal requirements, or other site-specific conditions. Homes may be constructed with a floorplan that is the reverse of the floorplan rendering. Plans are copyrighted and/or otherwise subject to intellectual property rights of Meritage and/or others and cannot be reproduced or copied without Meritage's prior written consent. Plans and specifications, home features, and community information are subject to change, and homes to prior sale, at any time without notice or obligation. Pictures and other promotional materials are representative and may depict or contain floor plans, square footages, elevations, options, upgrades, landscaping, pool/spa, furnishings, appliances, and designer/decorator features and amenities that are not included as part of the home and/or may not be available in all communities. Not an offer or solicitation to sell real property. Offers to sell real property may only be made and accepted at the sales center for individual Meritage Homes Corporation. ©2023 Meritage Homes Corporation. All rights reserved.