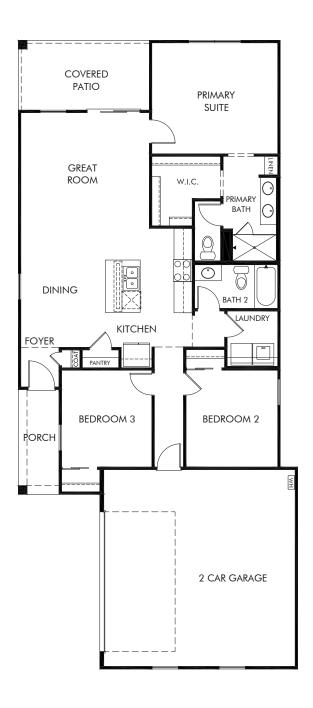

The Enclave at Mission Royale Classic Series - New Phase | Juniper Approx. 1,327 sq. ft. | 3 Bed | 2 Bath | 2 Car Garage | 1 Story

Any floorplan and/or elevation rendering is an artist's conceptual rendering intended to provide a general overview, but any such rendering does not constitute actual plans and specifications for any home. Renderings and pictures are representative and may depict floorplans, elevations, options, upgrades, landscaping, and other features and amenities that are not included as part of all homes and/or may not be available for all lots and/or in all communities. Renderings may not be drawn to scales. Square footalages and dimensions are approximate and may vary in construction and depending on the standard of measurement used, engineering and meninicipal requirements, or other site-specific conditions. Homes may be constructed with its the reverse of the floorplan rendering. Plans are copyrighted and/or otherwise subject to intellectual property rights of Meritage and/or others and cannot be reproduced or copied without Meritage's prior written consent. Plans and specifications, home features, and community information are subject to change, and homes to prior sale, at any time without notice or obligation. Pictures and other promotional materials are representative and may depict or contain floor plans, square footages, elevations, options, upgrades, landscaping, pool/spa, furnishings, appliances, and designer/decorator features and amenities that are not included as part of the home and/or may not be available in all communities. See sales associate for details. Meritage Homes Corporation. ©2024 Meritage Homes Corporation. All rights reserved.