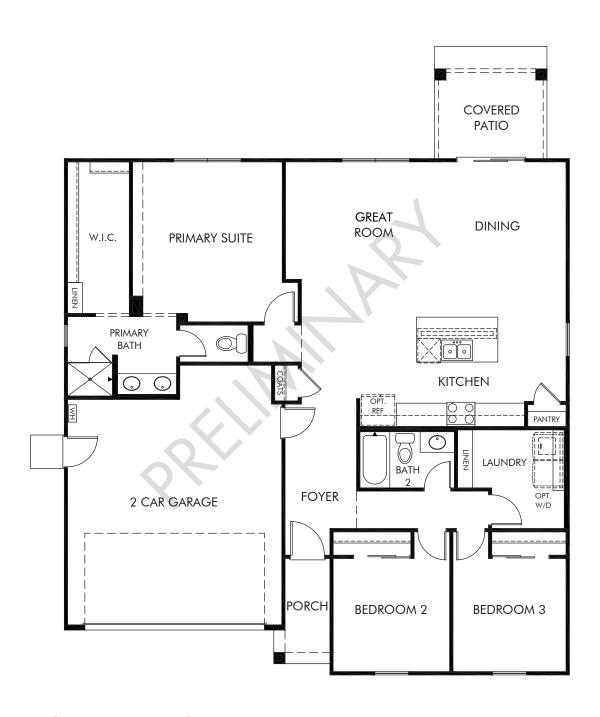

Silva Farms - Classic Series | Cedar Approx. 1,526 sq. ft. | 3 Bed | 2 Bath | 2 Car Garage | 1 Story

REV 08/23

Any floorplan and/or elevation rendering is an artist's conceptual rendering intended to provide a general overview, but any such rendering does not constitute actual plans and specifications for any home. Renderings and pictures are representative and may depict floorplans, elevations, options, upgrades, landscaping, and other features and amenities that are not included as part of all homes and/or may not be available for all lots and/or in all communities. Renderings may not be drawn to scales. Square footalages and dimensions are approximate and may vary in construction and depending on the standard of measurement used, engineering and municipal requirements, or other site-specific conditions. Homes may be constructed with a floorplan that is the reverse of the floorplan rendering. Plans are copyrighted and/or otherwise subject to intellectual property rights of Meritage and/or others and cannot be reproduced or copied without Meritage's prior written consent. Plans and specifications, home features, and community information are subject to change, and homes to prior sale, at any time without notice or obligation. Pictures and other promotional materials are representative and may depict or contain floor plans, square footages, elevations, options, upgrades, landscaping, pool/spa, furnishings, appliances, and designer/decorator features and amenities that are not included as part of the home and/or may not be available in all communities. Not an offer or solicitation to sell real property. Offers to sell real property may only be made and accepted at the sales center for individual Meritage Homes Corporation. ©2023 Meritage Homes Corporation. All rights reserved.