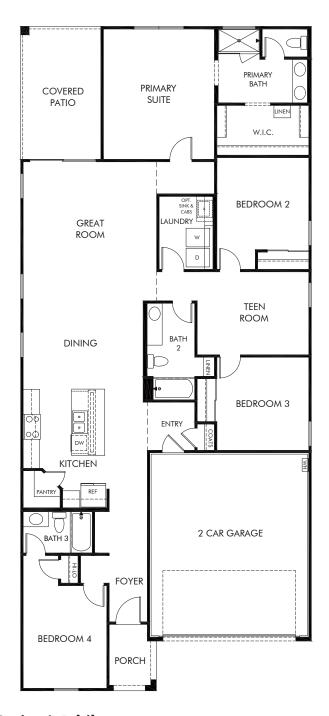

San Tan Groves - Classic Series | Jubilee Approx. 2,049 sq. ft. | 4 Bed | 3 Bath | 2 Car Garage | 1 Story

Any floorplan and/or elevation rendering is an artist's conceptual rendering intended to provide a general overview, but any such rendering does not constitute actual plans and specifications for any home. Renderings and pictures are representative and may depict floorplans, elevations, options, upgrades, landscaping, and other features and amenities that are not included as part of all homes and/or may not be available for all lots and/or in all communities. Renderings may not be drawn to scales, and any in construction and depending on the standard of measurement used, engineering and meniticipal requirements, or other site-specific conditions. Homes may be constructed with a floorplan that is the reverse of the floorplan rendering. Plans are copyrighted and/or otherwise subject to intellectual property rights of Meritage and/or others and cannot be reproduced or copied without Meritage's prior written consent. Plans and specifications, home features, and community information are subject to change, and homes to prior sale, at any time without notice or obligation. Pictures and other promotional materials are representative and may depict or contain floor plans, square footages, elevations, options, upgrades, landscaping, pool/spa, furnishes, appliances, and designer/decorator features and amenities that are not included as part of the home and/or may not be available in all communities. Benefit and property. Offers to sell real property may only be made and accepted at the standard for energy-efficient homes®, and Life. Built. Built.