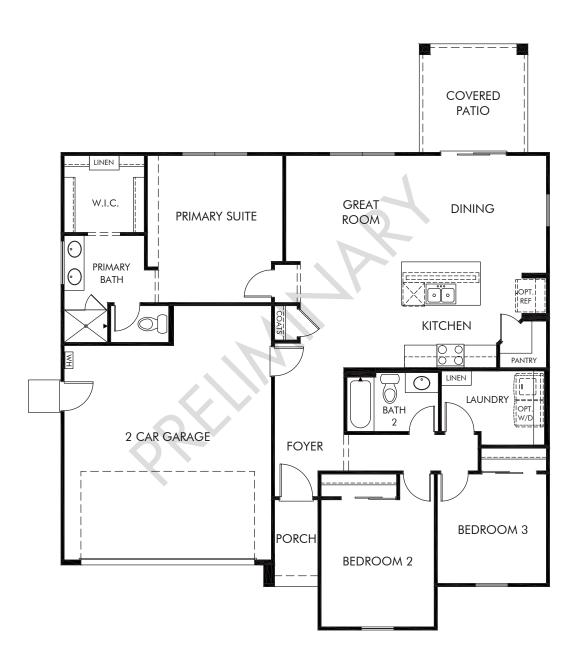

Silva Farms - Classic Series | Enzo Approx. 1,346 sq. ft. | 3 Bed | 2 Bath | 2 Car Garage | 1 Story

REV 08/23

Any floorplan and/or elevation rendering is an artist's conceptual rendering intended to provide a general overview, but any such rendering does not constitute actual plans and specifications for any home. Renderings and pictures are representative and may depict floorplans, elevations, options, upgrades, landscaping, and other features and amenities that are not included as part of all homes and/or may not be available for all lots and/or in all communities. Renderings may not be drawn to scales. Square footalages and dimensions are approximate and may vary in construction and depending on the standard of measurement used, engineering and municipal requirements, or other site-specific conditions. Homes may be constructed with a floorplan that is the reverse of the floorplan rendering. Plans are copyrighted and/or otherwise subject to intellectual property rights of Meritage and/or others and cannot be reproduced or copied without Meritage's prior written consent. Plans and specifications, home features, and community information are subject to change, and homes to prior sale, at any time without notice or obligation. Pictures and other promotional materials are representative and may depict or contain floor plans, square footages, elevations, options, upgrades, landscaping, pool/spa, furnishings, appliances, and designer/decorator features and amenities that are not included as part of the home and/or may not be available in all communities. Not an offer or solicitation to sell real property. Offers to sell real property may only be made and accepted at the sales center for individual Meritage Homes Corporation. ©2023 Meritage Homes Corporation. All rights reserved.