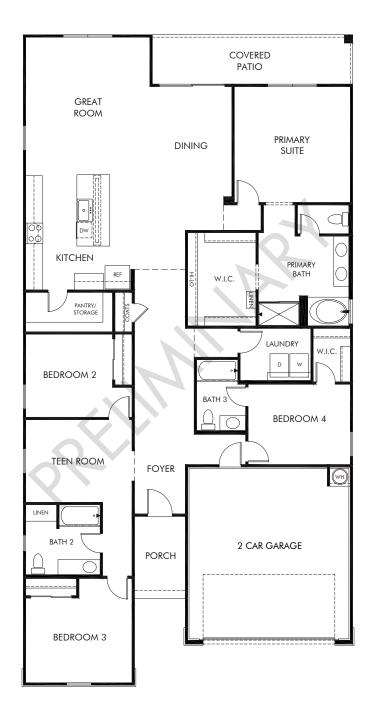

## Allure Vista | Lark Approx. 2,351 sq. ft. | 4 Bed | 3 Bath | 2 Car Garage | 1 Story

Any floorplan and/or elevation rendering is an artist's conceptual rendering intended to provide a general overview, but any such rendering does not constitute actual plans and specifications for any home. Renderings and pictures are representative and may depict floorplans, elevations, options, upgrades, landscaping, and other features and amenities that are not included as part of all homes and/or may not be available for all lots and/or in all communities. Renderings may not be drawn to scale. Square footages and dimensions are approximate and may vary in construction and depending on the standard of measurement used, engineering and municipal requirements, or other site-specific conditions. Homes may be constructed with a floorplan that is the reverse of the floorplan rendering. Plans are copyrighted and/or otherwise subject to intellectual property rights of Meritage and/or others and cannot be reproduced or copied without Meritage's prior written consent. Plans and specifications, home features, and other promotional materials are representative and may depict or contain floor plans, square footages, elevations, options, upgrades, landscaping, pool/spa, furnishings, appliances, and designer/decorator features and amenities. Not an offer or solicitation to sell real property. Offers to sell real property may only be made and accepted at the sales center for individual Meritage Homes Sorporation. ©2024 Meritage Homes Sorporation. All rights reserved.