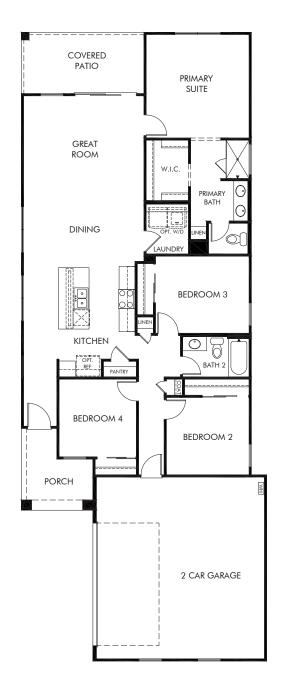

## The Enclave at Mission Royale Classic Series - New Phase | Bennett Approx. 1,572 sq. ft. | 4 Bed | 2 Bath | 2 Car Garage | 1 Story

Any floorplan and/or elevation rendering is an artist's conceptual rendering intended to provide a general overview, but any such rendering does not constitute actual plans and specifications for any home. Renderings and pictures are representative and may depict floorplans, elevations, options, upgrades, landscaping, and other features and amenities that are not included as part of all homes and/or may not be available for all lots and/or in all communities. Renderings may not be drawn to scale. Square footages and dimensions are approximate and may vary in construction and depending on the standard of measurement used, engineering and municipal requirements, or other site-specific conditions. Homes may be constructed with a floorplan that is the reverse of the floorplan rendering. Plans are copyrighted and/or otherwise subject to intellectual property rights of Meritage and/or others and cannot be reproduced or copied without Meritage's prior written consent. Plans and specifications, home features, and community information are subject to change, and homes to prior sale, at any time without notice or obligation. Pictures and other promotional materials are representative and may depict or contain floor plans, square footages, elevations, options, upgrades, landscaping, pool/spa, furnitage, and designer/decorator features and amenities that are not included as part of the home and/or may not be available in all communities. Not an offer or solicitation to sell real property. Offers to sell real property may only be made and accepted at the sales center for individual Meritage Homes Son and Life. Built, Beult. Built, Beult. B