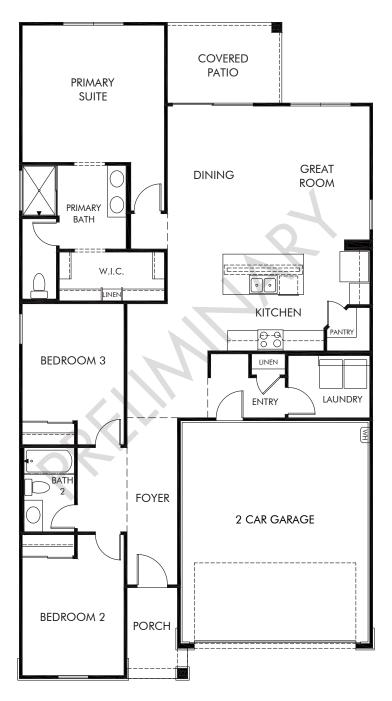

Anthem at Merrill Ranch | Leslie Approx. 1,578 sq. ft. | 3 Bed | 2 Bath | 2 Car Garage | 1 Story

Any floorplan and/or elevation rendering is an artist's conceptual rendering intended to provide a general overview, but any such rendering does not constitute actual plans and specifications for any home. Renderings and pictures are representative and may depict floorplans, elevations, options, upgrades, landscaping, and other features and amenities that are not included as part of all homes and/or may not be available for all lots and/or in all communities. Renderings may not be drawn to scale. Square footalges and dimensions are approximate and may vary in construction and depending on the standard of measurement used, engineering and municipal requirements, or other site-specific conditions. Homes may be constructed with a floorplan that is the reverse of the floorplan rendering. Plans are copyrighted and/or otherwise subject to intellectual property rights of Meritage and/or others and cannot be reproduced or copied without Meritage's prior written consent. Plans and specifications, home features, and community information are subject to change, and homes to prior sale, at any time without notice or obligation. Pictures and other promotional materials are representative and may depict or contain floor plans, square footages, elevations, options, upgrades, landscaping, pool/spa, furnishings, appliances, and designer/decorator features and amenities that are not included as part of the home and/or may not be available in all communities. Not an offer or solicitation to sell real property. Offers to sell real property may only be made and accepted at the sales canter for individual Meritage Homes Corporation. ©2024 Meritage Homes Corporation, All rights reserved.