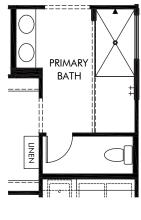

GOURMET KITCHEN

SPA SHOWER

### Abel Ranch | Sawyer | Configurations Approx. 1,874 sq. ft. | 3 Bed | 2 Bath | 2 Car Garage | 1 Story

Home Configurations: Gourmet Ktichen. Spa Shower.

Any floorplan and/or elevation rendering is an artist's conceptual rendering intended to provide a general overview, but any such rendering does not constitute actual plans and specifications for any home. Renderings and pictures are representative and may depict floorplans, elevations, options, upgrades, landscaping, and other features and amenities that are not included as part of all homes and/or may not be available for all lots and/or in all communities. Renderings may not be drawn to scale. Square footages and dimensions are approximate and may vary in construction and depending on the standard of measurement used, engineering and municipal requirements, or other site-specific conditions. Homes may be constructed with a floorplan the standard of measurement used, engineering and municipal requirements, or other site-specific conditions. Homes may be constructed with a floorplan the standard of measurement used, ending. Plans are copyrighted and/or otherwise subject to intellectual property rights of Meritage and/or others and cannot be reproduced or copied without Meritage's prior written consent. Plans and specifications, home features, and other promotional materials are representative and may depict or contain floor plans, square footages, elevations, options, upgrades, landscaping, pool/spa, furnishings, appliances, and designer/decorator features and amenities that are not included as part of the home and/or may not be available in all communities. Not an offer or solicitation to sell real property. Offers to sell real property may only be made and accepted at the standard for energy-efficient homes@, and Life. Built. Buil