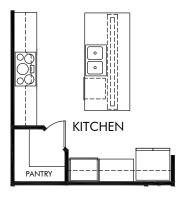

GOURMET KITCHEN

SPA SHOWER

### Abel Ranch | Sawyer | Configurations Approx. 1,874 sq. ft. | 3 Bed | 2 Bath | 2 Car Garage | 1 Story

Home Configurations: Gourmet Ktichen. Spa Shower.

Any floorplan and/or elevation rendering is an artist's conceptual rendering intended to provide a general overview, but any such rendering does not constitute actual plans and specifications for any home. Renderings and pictures are representative and may depict floorplans, elevations, options, upgrades, landscaping, and other features and amenities that are not included as part of all homes and/or may not be available for all lots and/or in all communities. Renderings may not be drawn to scale. Square footages and dimensions are approximate and may vary in construction and depending on the standard of measurement used, engineering and municipal requirements, or other site-specific conditions. Homes may be constructed with a floorplan the standard of measurement used, engineering and municipal requirements, or other site-specific conditions. Homes may be constructed with a floorplan the standard of measurement used, ending. Plans are copyrighted and/or otherwise subject to intellectual property rights of Meritage and/or others and cannot be reproduced or copied without Meritage's prior written consent. Plans and specifications, home features, and other promotional materials are representative and may depict or contain floor plans, square footages, elevations, options, upgrades, landscaping, pool/spa, furnishings, appliances, and designer/decorator features and amenities that are not included as part of the home and/or may not be available in all communities. Not an offer or solicitation to sell real property. Offers to sell real property may only be made and accepted at the standard for energy-efficient homes@, and Life. Built. Buil