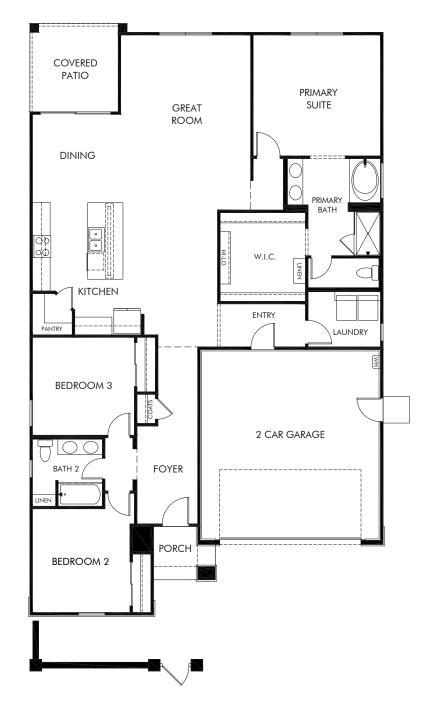

## Abel Ranch | Sawyer Approx. 1,874 sq. ft. | 3 Bed | 2 Bath | 2 Car Garage | 1 Story

#### Home Configurations: Gourmet Ktichen. Spa Shower.

Any floorplan and/or elevation rendering is an artist's conceptual rendering intended to provide a general overview, but any such rendering does not constitute actual plans and specifications for any home. Renderings and pictures are representative and may depict floorplans, elevations, options, upgrades, landscaping, and other features and amenities that are not included as part of all homes and/or may not be available for all lots and/or in all communities. Renderings may not be drawn to scale. Square footages and dimensions are approximate and may virp in construction and depending on the standard of measurement used, engineering and municipal requirements, or other site-specific conditions. Homes may be constructed with a floorplan that is the reverse of the floorplan rendering. Plans are copyrighted and/or otherwise subject to intellectual property rights of Meritage and/or others and cannot be reproduced or copied without Meritage's prior written consent. Plans and specifications, home features, and other promotional materials are representative and may depict or contain floor plans, square footages, elevations, options, upgrades, landscaping, pool/spa, furnishings, appliances, and designer/decorator features and amenities that are not included as part of the home and/or may not be available in all communities. Not an offer or solicitation to sell real property. Offers to sell real property may only be made and accepted at the standar for energy-efflicient homes@, and Life. Built. Better.@ are registered trademarks of Meritage Homes Corporation. @CO24 Meritage Homes Corporation. All rights reserved.