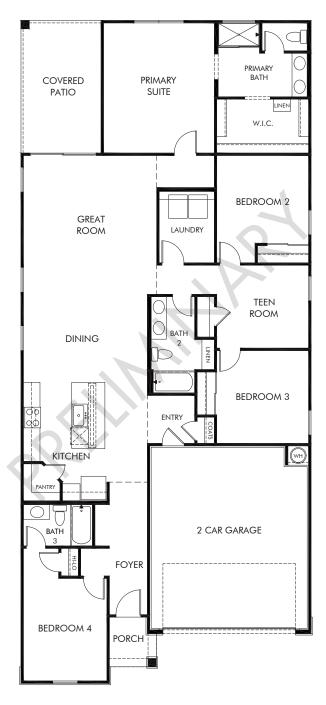

Allure Vista | Jubilee Approx. 2,049 sq. ft. | 4 Bed | 3 Bath | 2 Car Garage | 1 Story

Any floorplan and/or elevation rendering is an artist's conceptual rendering intended to provide a general overview, but any such rendering does not constitute actual plans and specifications for any home. Renderings and pictures are representative and may depict floorplans, elevations, options, upgrades, landscaping, and other features and amenities that are not included as part of all homes and/or may not be available for all lots and/or in all communities. Renderings may not be drawn to scales. Square footalages and dimensions are approximate and may vary in construction and depending on the standard of measurement used, engineering and meninicipal requirements, or other site-specific conditions. Homes may be constructed with its the reverse of the floorplan rendering. Plans are copyrighted and/or otherwise subject to intellectual property rights of Meritage and/or others and cannot be reproduced or copied without Meritage's prior written consent. Plans and specifications, home features, and community information are subject to change, and homes to prior sale, at any time without notice or obligation. Pictures and other promotional materials are representative and may depict or contain floor plans, square footages, elevations, options, upgrades, landscaping, pool/spa, furnishings, appliances, and designer/decorator features and amenities that are not included as part of the home and/or may not be available in all communities. See sales associate for details. Meritage Homes Corporation. ©2024 Meritage Homes Corporation. All rights reserved.