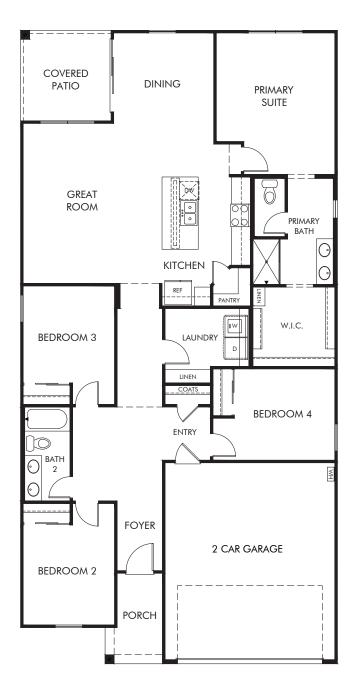

## Wildera | Mason Approx. 1,832 sq. ft. | 4 Bed | 2 Bath | 2 Car Garage | 1 Story

Any floorplan and/or elevation rendering is an artist's conceptual rendering intended to provide a general overview, but any such rendering does not constitute actual plans and specifications for any home. Renderings and pictures are representative and may depict floorplans, elevations, options, upgrades, landscaping, and other features and amenities that are not included as part of all homes and/or may not be available for all lots and/or in all communities. Renderings may not be drawn to scale. Square footages and dimensions are approximate and may vary in construction and depending on the standard of measurement used, engineering and municipal requirements, or other site-specific conditions. Homes may be constructed with a floorplan that is the reverse of the floorplan rendering. Plans are copyrighted and/or otherwise subject to intellectual property rights of Meritage and/or others and cannot be reproduced or copied without Meritage's prior written consent. Plans and specifications, home features, and other promotional materials are representative and may depict or contain floor plans, square footages, elevations, options, upgrades, landscaping, pool/spa, furnishings, appliances, and designer/decorator features and amenities. Not an offer or solicitation to sell real property. Offers to sell real property may only be made and accepted at the sales center for individual Meritage Homes Comparation. See sales associate for details. Meritage Homes@Corporation. # Unstitue Amenites that are not included as part of the standard for energy-efficient homes@, and Life. Buitt. Buitt.@ are registered trademarks of Meritage Homes Corporation. # Unstitue Amenites that are not included as part of the home and/or may not be available in all communities. Not an offer or solicitation to sell real property. Offers to sell real property may only be made and accepted at the sales center for individual Meritage Homes Corporation. # Unstitue Home