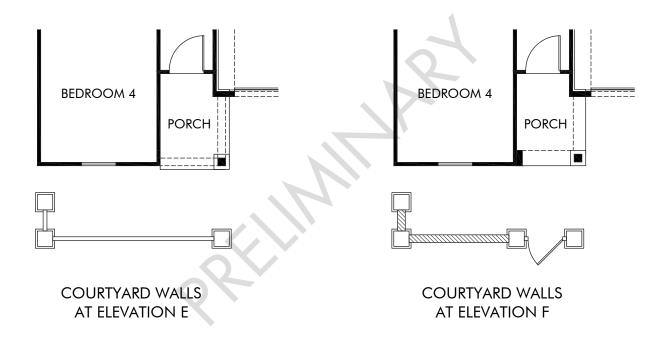

See sales associate for details. Meritage Homes Corporation, All rights reserved.

Canyon Views - Estate Series | Jubilee | Courtyard Approx. 2,049 sq. ft. | 4 Bed | 3 Bath | 2 Car Garage | 1 Story

Any floorplan and/or elevation rendering is an artist's conceptual rendering intended to provide a general overview, but any such rendering does not constitute actual plans and specifications for any home. Renderings and pictures are representative and may depict floorplans, elevations, options, upgrades, landscaping, and other features and amenities that are not included as part of all homes and/or may not be available for all lots and/or in all communities. Renderings may not be drawn to scale. Square footages and dimensions are approximate and may vary in construction and depending on the standard of measurement used, engineering and municipal requirements, or other site-specific conditions. Homes may be constructed with a floorplan that is the reverse of the floorplan rendering. Plans are copyrighted and/or otherwise subject to intellectual property rights of Meritage and/or others and cannot be reproduced or copied without Meritage's prior written consent. Plans and specifications, home features, and community information are subject to change, and homes to prior sale, at any time without notice or obligation. Pictures and other promotional materials are representative and may depict or contain floor plans, square footages, elevations, options, upgrades, landscaping, pool/spa, furnishings, appliances, and designer/decorator features and amenities that are not included as part of the home and/or may not be available in all communities. Not an offer or solicitation to sell real property. Offers to sell real property may only be made and accepted at the sales center for individual Meritage Homes Corporation. All rights reserved.