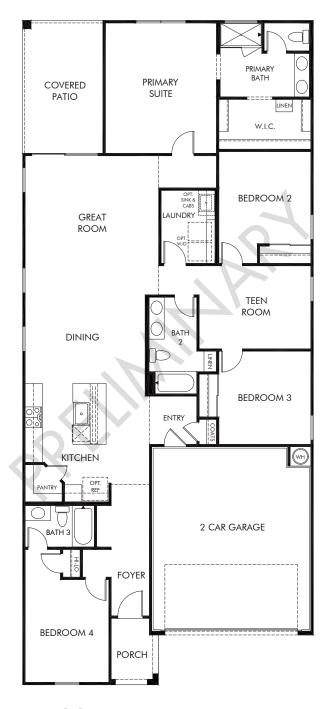

Canyon Views - Estate Series | Jubilee Approx. 2,049 sq. ft. | 4 Bed | 3 Bath | 2 Car Garage | 1 Story

REV 10/21

Any floorplan and/or elevation rendering is an artist's conceptual rendering intended to provide a general overview, but any such rendering does not constitute actual plans and specifications for any home. Renderings and pictures are representative and may depict floorplans, elevations, options, upgrades, landscaping, and other features and amenities that are not included as part of all homes and/or may not be available for all lots and/or in all communities. Renderings may not be drawn to scale. Square footages and dimensions are approximate and may vary in construction and depending on the standard of measurement used, engineering and municipal requirements, or other site-specific conditions. Homes may be constructed with a floorplan that is the reverse of the floorplan rendering. Plans are copyrighted and/or otherwise subject to intellectual property rights of Meritage and/or others and cannot be reproduced or copied without Meritage's prior written consent. Plans and specifications, home features, and community information are subject to change, and homes to prior sale, at any time without notice or obligation. Pictures and other promotional materials are representative and may depict or contain floor plans, square footages, elevations, options, upgrades, landscaping, pool/spa, furnishings, appliances, and designer/decorator features and amenities that are not included as part of the home and/or may not be available in all communities. Not an offer or solicitation to sell real property. Offers to sell real property may only be made and accepted at the sales center for individual Meritage Homes Corporation. ©2021 All rights reserved.