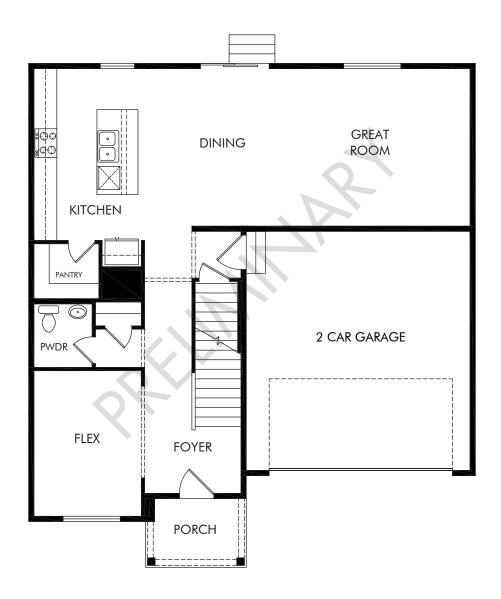

## Prosperity at Overlake | Pine | First Floor Approx. 2,371 sq. ft. | 4 Bed | 2.5 Bath | 2 Car Garage | 2 Story | Unfinished Basement

Unfinished Standard Basement | Approx. 1,040 sq. ft.

Any floorplan and/or elevation rendering is an artist's conceptual rendering intended to provide a general overview, but any such rendering does not constitute actual plans and specifications for any home. Renderings and pictures are representative and may depict floorplans, elevations, options, upgrades, landscaping, and other features and amenities that are not included as part of all homes and/or may not be available for all lots and/or in all communities. Renderings may not be drawn to scale. Square footages and dimensions are approximate and may vary in construction and depending on the standard of measurement used, engineering and municipal requirements, or other site-specific conditions. Homes may be constructed with a floorplan that is the reverse of the floorplan rendering. Plans are copyrighted and/or otherwise subject to intellectual property rights of Meritage and/or others and cannot be reproduced or copied without Meritage's prior written consent. Plans and specifications, home features, and other promotional materials are representative and may depict or contain floor plans, square footages, elevations, options, upgrades, landscaping, options, upgrades, landscaping, options, upgrades, landscaping, specifications and other promotional materials are representative and may depict or contain floor plans, square footages, elevations, options, upgrades, landscaping, options, upgrades, landscaping, specifications and other promotions and other promotions. The property of the standard for may not be available in all communities. Not an offer or solicitation to sell real property may only be made and accepted at the sales center for individual Meritage Homes Comporation. ©2024 Meritage Homes Corporation. All rights reserved.