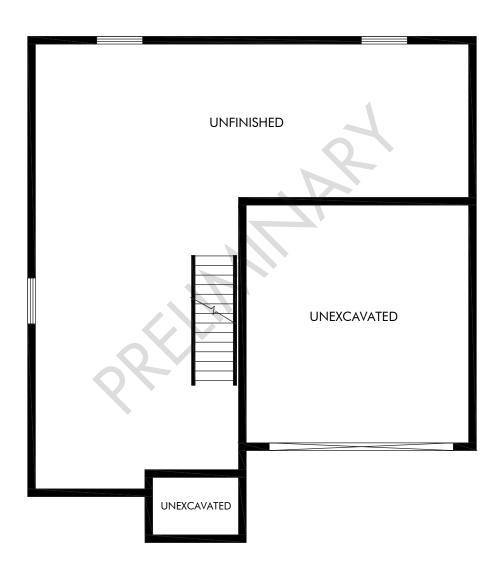

## Prosperity at Overlake | Pine | Basement Approx. 2,371 sq. ft. | 4 Bed | 2.5 Bath | 2 Car Garage | 2 Story | Unfinished Basement

Unfinished Standard Basement | Approx. 1,040 sq. ft.

Any floorplan and/or elevation rendering is an artist's conceptual rendering intended to provide a general overview, but any such rendering does not constitute actual plans and specifications for any home. Renderings and pictures are representative and may depict floorplans, elevations, options, upgrades, landscaping, and other features and amenities that are not included as part of all homes and/or may not be available for all lots and/or in all communities. Renderings may not be drawn to scale. Square footages and dimensions are approximate and may vary in construction and depending on the standard of measurement used, engineering and municipal requirements, or other site-specific conditions. Homes may be constructed with a floorplan that is the reverse of the floorplan rendering. Plans are copyrighted and/or otherwise subject to intellectual property rights of Meritage and/or others and cannot be reproduced or copied without Meritage's prior written consent. Plans and specifications, home features, and other promotional materials are representative and may depict or contain floor plans, square footages, elevations, options, upgrades, landscaping, options, upgrades, landscaping, options, upgrades, landscaping, specifications and other promotional materials are representative and may depict or contain floor plans, square footages, elevations, options, upgrades, landscaping, options, upgrades, landscaping, specifications and other promotions and other promotions. The property of the standard for may not be available in all communities. Not an offer or solicitation to sell real property may only be made and accepted at the sales center for individual Meritage Homes Comporation. ©2024 Meritage Homes Corporation. All rights reserved.