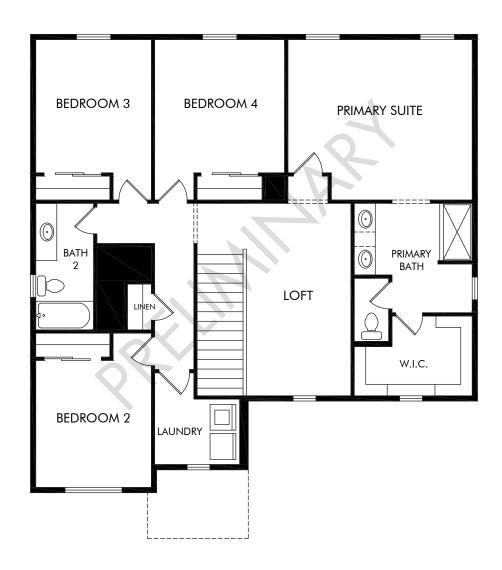

## Prosperity at Overlake | Pine | Second Floor Approx. 2,371 sq. ft. | 4 Bed | 2.5 Bath | 2 Car Garage | 2 Story | Unfinished Basement

Unfinished Standard Basement | Approx. 1,040 sq. ft.

Any floorplan and/or elevation rendering is an artist's conceptual rendering intended to provide a general overview, but any such rendering does not constitute actual plans and specifications for any home. Renderings and pictures are representative and may depict floorplans, elevations, options, upgrades, landscaping, and other features and amenities that are not included as part of all homes and/or may not be available for all lots and/or in all communities. Renderings may not be drawn to scale. Square footages and dimensions are approximate and may vary in construction and depending on the standard of measurement used, engineering and municipal requirements, or other site-specific conditions. Homes may be constructed with a floorplan that is the reverse of the floorplan rendering. Plans are copyrighted and/or otherwise subject to intellectual property rights of Meritage and/or others and cannot be reproduced or copied without Meritage's prior written consent. Plans and specifications, home features, and other promotional materials are representative and may depict or contain floor plans, square footages, elevations, options, upgrades, landscaping, options, upgrades, landscaping, options, upgrades, landscaping, specifications and other promotional materials are representative and may depict or contain floor plans, square footages, elevations, options, upgrades, landscaping, options, upgrades, landscaping, specifications and other promotions and other promotions. The property of the standard for may not be available in all communities. Not an offer or solicitation to sell real property may only be made and accepted at the sales center for individual Meritage Homes Comporation. ©2024 Meritage Homes Corporation. All rights reserved.