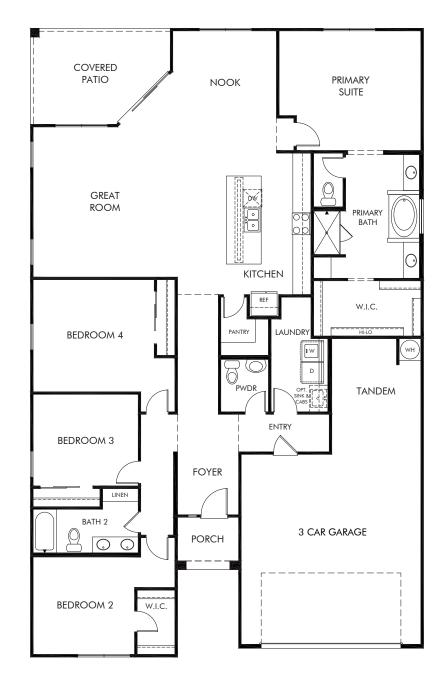

## Paloma Creek | Amber Approx. 2,343 sq. ft. | 4 Bed | 2.5 Bath | 3 Car Tandem Garage | 1 Story

Any floorplan and/or elevation rendering is an artist's conceptual rendering intended to provide a general overview, but any such rendering does not constitute actual plans and specifications for any home. Renderings and pictures are representative and may depict floorplans, elevations, options, upgrades, landscaping, and other features and amenities that are not included as part of all homes and/or may not be available for all lots and/or in all communities. Renderings may not be drawn to scale. Square footages and dimensions are approximate and may vary in construction and depending on the standard of measurement used, engineering and municipal requirements, or other site-specific conditions. Homes may be constructed with a floorplan that is the reverse of the floorplan rendering. Plans are copyrighted and/or otherwise subject to intellectual property rights of Meritage and/or others and cannot be reproduced or copied without Meritage's prior written consent. Plans and specifications, home features, and other promotional materials are representative and may depict or contain floor plans, square footages, elevations, options, upgrades, landscaping, pool/spa, furnishings, appliances, and designer/decorator features and amenities. Not an offer or solicitation to sell real property. Offers to sell real property may only be made and accepted at the sales center for individual Meritage Homes Sorporation. ©2025 Meritage Homes Corporation. All rights reserved.