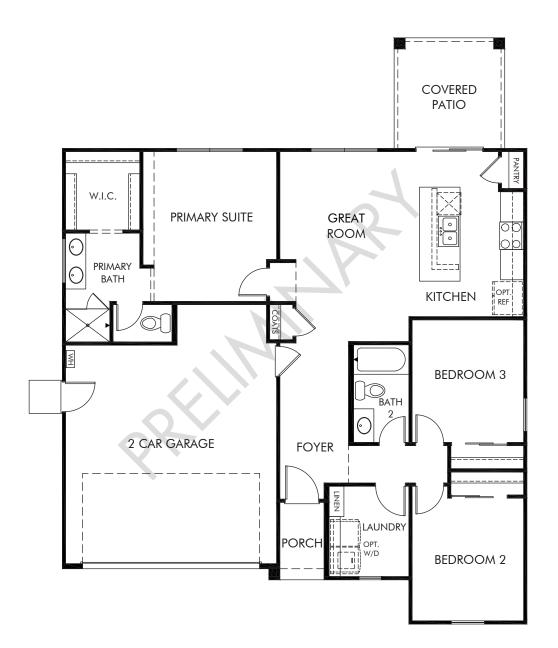

## Silva Farms - Classic Series | Asher Approx. 1,210 sq. ft. | 3 Bed | 2 Bath | 2 Car Garage | 1 Story

REV 08/23

Any floorplan and/or elevation rendering is an artist's conceptual rendering intended to provide a general overview, but any such rendering does not constitute actual plans and specifications for any home. Renderings and pictures are representative and may depict floorplans, elevations, options, upgrades, landscaping, and other features and amenities that are not included as part of all homes and/or may not be available for all lots and/or in all communities. Renderings may not be drawn to scale. Square footages and dimensions are approximate and may vary in construction and depending on the standard of measurement used, engineering and municipal requirements, or other site-specific conditions. Homes may be constructed with a floorplan that is the reverse of the floorplan rendering. Plans are copyrighted and/or otherwise subject to intellectual property rights of Meritage and/or others and cannot be reproduced or copied without Meritage's prior written consent. Plans and specifications, home features, and other promotional materials are representative and may depict or contain floor plans, square footages, elevations, options, upgrades, landscaping, pool/spa, furnishings, appliances, and designer/decorator features and amenities. Not an offer or solicitation to sell real property. Offers to sell real property may only be made and accepted at the sales center for individual Meritage Homes Sorporation. ©2023 Meritage Homes Corporation. All rights reserved.