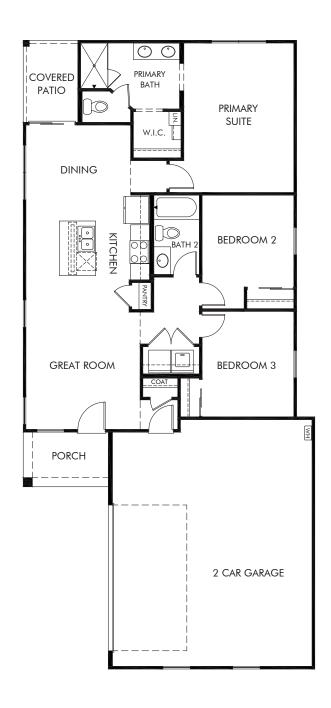

The Enclave at Mission Royale Classic Series - New Phase | Maxwell Approx. 1,218 sq. ft. | 3 Bed | 2 Bath | 2 Car Garage | 1 Story

Any floorplan and/or elevation rendering is an artist's conceptual rendering intended to provide a general overview, but any such rendering does not constitute actual plans and specifications for any home. Renderings and pictures are representative and may depict floorplans, elevations, options, upgrades, landscaping, and other features and amenities that are not included as part of all homes and/or may not be available for all lots and/or in all communities. Renderings may not be drawn to scales. Square footalages and dimensions are approximate and may vary in construction and depending on the standard of measurement used, engineering and meninicipal requirements, or other site-specific conditions. Homes may be constructed with its the reverse of the floorplan rendering. Plans are copyrighted and/or otherwise subject to intellectual property rights of Meritage and/or others and cannot be reproduced or copied without Meritage's prior written consent. Plans and specifications, home features, and community information are subject to change, and homes to prior sale, at any time without notice or obligation. Pictures and other promotional materials are representative and may depict or contain floor plans, square footages, elevations, options, upgrades, landscaping, pool/spa, furnishings, appliances, and designer/decorator features and amenities that are not included as part of the home and/or may not be available in all communities. See sales associate for details. Meritage Homes Corporation. ©2024 Meritage Homes Corporation. All rights reserved.