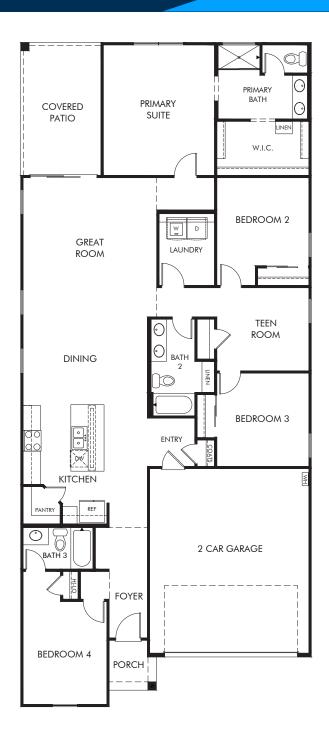

Wildera | Jubilee

Approx. 2,049 sq. ft. | 4 Bed | 3 Bath | 2 Car Garage | 1 Story

Any floorplan and/or elevation rendering is an artist's conceptual rendering intended to provide a general overview, but any such rendering does not constitute actual plans and specifications for any home. Renderings and pictures are representative and may depict floorplans, elevations, options, upgrades, landscaping, and other features and amenities that are not included as part of all homes and/or may not be available for all lots and/or in all communities. Renderings may not be drawn to scales, and any in construction and depending on the standard of measurement used, engineering and meniticipal requirements, or other site-specific conditions. Homes may be constructed with a floorplan that is the reverse of the floorplan rendering. Plans are copyrighted and/or otherwise subject to intellectual property rights of Meritage and/or others and cannot be reproduced or copied without Meritage's prior written consent. Plans and specifications, home features, and community information are subject to change, and homes to prior sale, at any time without notice or obligation. Pictures and other promotional materials are representative and may depict or contain floor plans, square footages, elevations, options, upgrades, landscaping, pool/spa, furnises, appliances, and designer/decorator features and amenities that are not included as part of the home and/or may not be available in all communities. Benefit setting the standard for energy-efficient homes®, and Life. Built. Built.