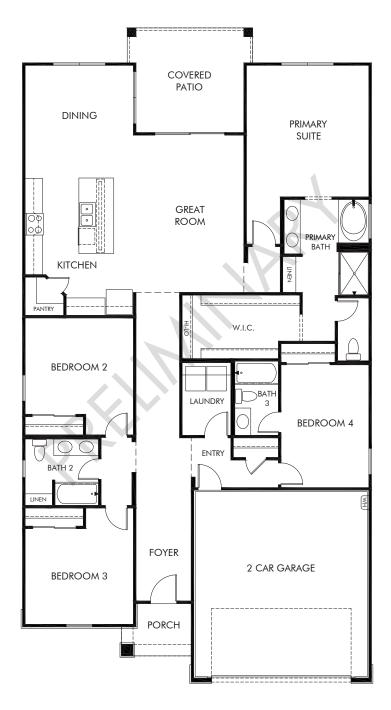

Anthem at Merrill Ranch | Onyx Approx. 2,151 sq. ft. | 4 Bed | 3 Bath | 2 Car Garage | 1 Story

Any floorplan and/or elevation rendering is an artist's conceptual rendering intended to provide a general overview, but any such rendering does not constitute actual plans and specifications for any home. Renderings and pictures are representative and may depict floorplans, elevations, options, upgrades, landscaping, and other features and amenities that are not included as part of all homes and/or may not be available for all lots and/or in all communities. Renderings may not be drawn to scale. Square footalges and dimensions are approximate and may vary in construction and depending on the standard of measurement used, engineering and municipal requirements, or other site-specific conditions. Homes may be constructed with a floorplan that is the reverse of the floorplan rendering. Plans are copyrighted and/or otherwise subject to intellectual property rights of Meritage and/or others and cannot be reproduced or copied without Meritage's prior written consent. Plans and specifications, home features, and community information are subject to change, and homes to prior sale, at any time without notice or obligation. Pictures and other promotional materials are representative and may depict or contain floor plans, square footages, elevations, options, upgrades, landscaping, pool/spa, furnishings, appliances, and designer/decorator features and amenities that are not included as part of the home and/or may not be available in all communities. Not an offer or solicitation to sell real property. Offers to sell real property may only be made and accepted at the sales canter for individual Meritage Homes Corporation. ©2024 Meritage Homes Corporation, All rights reserved.