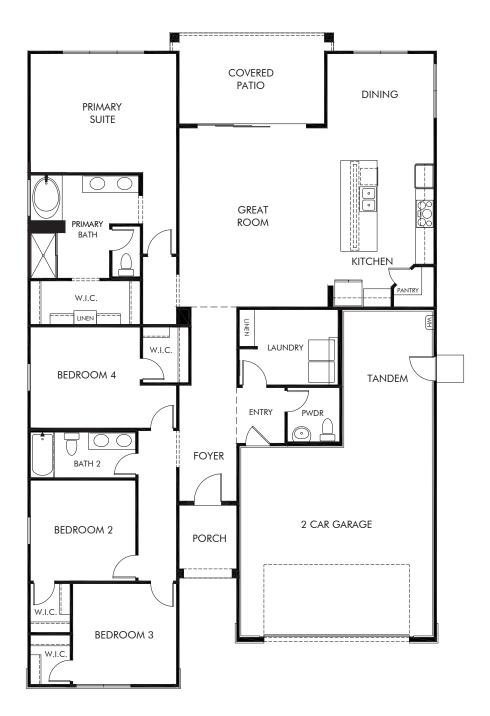

## Abel Ranch | Kellen

Approx. 2,157 sq. ft. | 4 Bed | 2.5 Bath | 3 Car Tandem Garage | 1 Story

Home Configurations: Gourmet Ktichen. Spa Shower.

Any floorplan and/or elevation rendering is an artist's conceptual rendering intended to provide a general overview, but any such rendering does not constitute actual plans and specifications for any home. Renderings and pictures are representative and may depict floorplans, elevations, options, upgrades, landscaping, and other features and amenities that are not included as part of all homes and/or may not be available for all lots and/or in all communities. Renderings may not be drawn to scale. Square footalges and dimensions are approximate and may vary in construction and depending on the standard of measurement used, engineering and municipal requirements, or other site-specific conditions. Homes may be constructed with a floorplan that is the reverse of the floorplan rendering. Plans are copyrighted and/or otherwise subject to intellectual property rights of Meritage and/or others and cannot be reproduced or copied without Meritage's prior written consent. Plans and specifications, home features, and community information are subject to change, and homes to prior sale, at any time without notice or obligation. Pictures and other promotional materials are representative and may depict or contain floor plans, square footages, elevations, options, upgrades, landscaping, pool/spa, furnishings, appliances, and designer/decorator features and amenities that are not included as part of the home and/or may not be available in all communities. Not an offer or solicitation to sell real property. Offers to sell real property may only be made and accepted at the sales center for individual Meritage Homes Corporation. ©2024 Meritage Homes Corporation, All rights reserved.