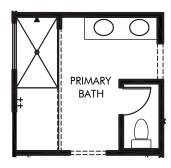

SPA SHOWER

Abel Ranch | Kellen | Configurations

Approx. 2,157 sq. ft. | 4 Bed | 2.5 Bath | 3 Car Tandem Garage | 1 Story

Home Configurations: Gourmet Ktichen. Spa Shower.

Any floorplan and/or elevation rendering is an artist's conceptual rendering intended to provide a general overview, but any such rendering does not constitute actual plans and specifications for any home. Renderings and pictures are representative and may depict floorplans, elevations, options, upgrades, landscaping, and other features and amenities that are not included as part of all homes and/or may not be available for all lots and/or in all communities. Renderings may not be drawn to scales. Square footalages and dimensions are approximate and may vary in construction and depending on the standard of measurement used, engineering and municipal requirements, or other site-specific conditions. Homes may be constructed with a floorplan that is the reverse of the floorplan rendering. Plans are copyrighted and/or otherwise subject to intellectual property rights of Meritage and/or others and cannot be reproduced or copied without Meritage's prior written consent. Plans and specifications, home features, and community information are subject to change, and homes to prior sale, at any time without notice or obligation. Pictures and other promotional materials are representative and may depict or contain floor plans, square footages, elevations, options, upgrades, landscaping, pool/spa, furnishings, appliances, and designer/decorator features and amenities that are not included as part of the home and/or may not be available in all communities. Not an offer or solicitation to sell real property. Offers to sell real property may only be made and accepted at the sales center for individual Meritage Homes Corporation. © 2024 Meritage Homes Corporation. All rights reserved.