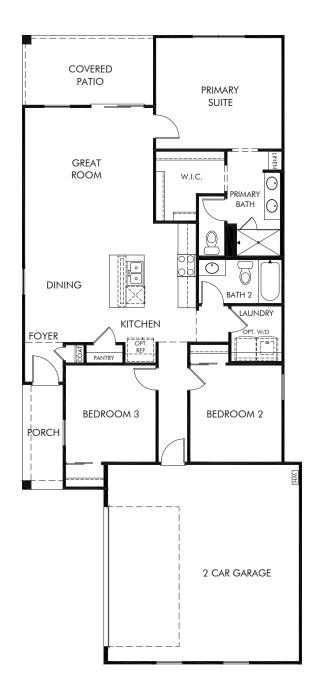

## The Enclave at Mission Royale Classic Series - New Phase | Juniper Approx. 1,327 sq. ft. | 3 Bed | 2 Bath | 2 Car Garage | 1 Story

Any floorplan and/or elevation rendering is an artist's conceptual rendering intended to provide a general overview, but any such rendering does not constitute actual plans and specifications for any home. Renderings and pictures are representative and may depict floorplans, elevations, options, upgrades, landscaping, and other features and amenities that are not included as part of all homes and/or may not be available for all lots and/or in all communities. Renderings may not be drawn to scale. Square footages and dimensions are approximate and may virp in construction and depending on the standard of measurement used, engineering and municipal requirements, or other site-specific conditions. Homes may be constructed with a floorplan the there floorplan rendering. Plans are copyrighted and/or otherwise subject to intellectual property rights of Meritage and/or others and cannot be reproduced or copied without Meritage's prior written consent. Plans and specifications, home features, and community information are subject to change, and homes to prior sale, at any time without notice or obligation. Plictures and other promotional materials are representative and may depict or conitain floor plans, square footages, elevations, options, upgrades, landscaping, pool/spa, furnishings, appliances, and designer/decorator features and amenities that are not included as part of the home and/or may not be available in all communities. Not an offer or solicitation to sell real property. Offers to sell real property may only be made and accepted at the standard for energy-efflicient homes@, and Life. Buitt. Buitt.Buitt.Buitt.Buitt.Buitt.Buitt.Buitt.Buitt.Buitt.Buitt.Buitt.Buitt.Buitt.Buitt.Buitt.Buitt.Buitt.Buitt.Buitt.Buitt.Buitt.Buitt.Buitt.Buitt.Buitt.Buitt.Buitt.Buitt.Buitt.Buitt.Buitt