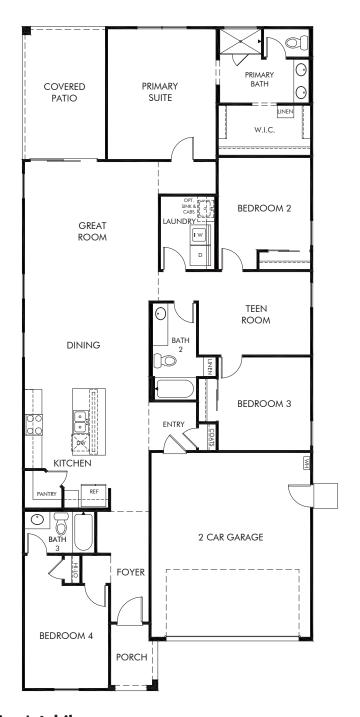

Silva Farms - Estate Series | Jubilee Approx. 2,049 sq. ft. | 4 Bed | 3 Bath | 2 Car Garage | 1 Story

Any floorplan and/or elevation rendering is an artist's conceptual rendering intended to provide a general overview, but any such rendering does not constitute actual plans and specifications for any home. Renderings and pictures are representative and may depict floorplans, elevations, options, upgrades, landscaping, and other features and amenities that are not included as part of all homes and/or may not be available for all lots and/or in all communities. Renderings may not be drawn to scales, and any in construction and depending on the standard of measurement used, engineering and meniticipal requirements, or other site-specific conditions. Homes may be constructed with a floorplan that is the reverse of the floorplan rendering. Plans are copyrighted and/or otherwise subject to intellectual property rights of Meritage and/or others and cannot be reproduced or copied without Meritage's prior written consent. Plans and specifications, home features, and community information are subject to change, and homes to prior sale, at any time without notice or obligation. Pictures and other promotional materials are representative and may depict or contain floor plans, square footages, elevations, options, upgrades, landscaping, pool/spa, furnishes, appliances, and designer/decorator features and amenities that are not included as part of the home and/or may not be available in all communities. Benefit and property. Offers to sell real property may only be made and accepted at the standard for energy-efficient homes®, and Life. Built. Built.