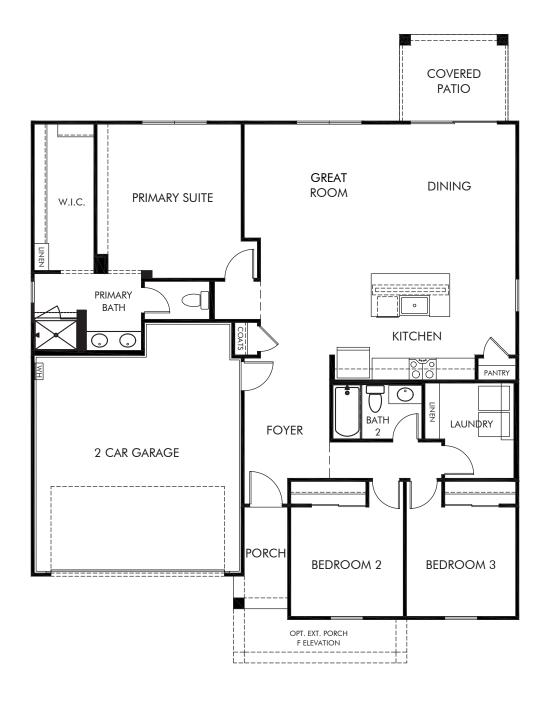

The Enclave at Mission Royale Estate Series - New Phase | Clarendon Approx. 1,529 sq. ft. | 3 Bed | 2 Bath | 2 Car Garage | 1 Story

FLEX LIVING OPTIONS: Opt. Extended Porch

Any floorplan and/or elevation rendering is an artist's conceptual rendering intended to provide a general overview, but any such rendering does not constitute actual plans and specifications for any home. Renderings and pictures are representative and may depict floorplans, elevations, options, upgrades, landscaping, and other features and amenities that are not included as part of all homes and/or may not be available for all lots and/or in all communities. Renderings may not be drawn to scales. Square footalages and dimensions are approximate and may vary in construction and depending on the standard of measurement used, engineering and municipal requirements, or other site-specific conditions. Homes may be constructed with a floorplan that is the reverse of the floorplan rendering. Plans are copyrighted and/or otherwise subject to intellectual property rights of Meritage and/or others and cannot be reproduced or copied without Meritage's prior written consent. Plans and specifications, home features, and community information are subject to change, and homes to prior sale, at any time without notice or obligation. Pictures and other promotional materials are representative and may depict or contain floor plans, square footages, elevations, options, upgrades, landscaping, pool/spa, furnishings, appliances, and designer/decorator features and amenities that are not included as part of the home and/or may not be available in all communities. Not an offer or solicitation to sell real property. Offers to sell real property may only be made and accepted at the sales center for individual Meritage Homes Corporation. © 2024 Meritage Homes Corporation. All rights reserved.