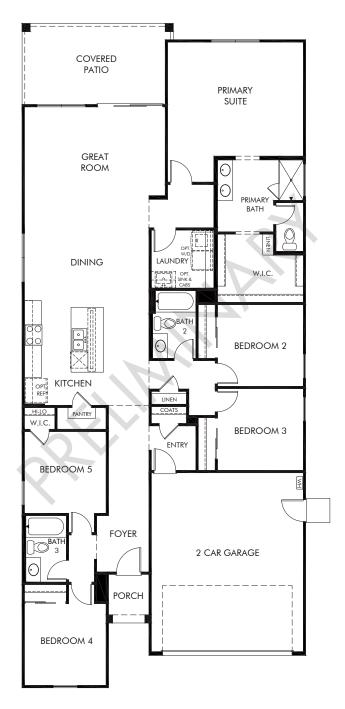

## Silva Farms - Estate Series | Jubilee Select Approx. 2,079 sq. ft. | 5 Bed | 3 Bath | 2 Car Garage | 1 Story

Any floorplan and/or elevation rendering is an artist's conceptual rendering intended to provide a general overview, but any such rendering does not constitute actual plans and specifications for any home. Renderings and pictures are representative and may depict floorplans, elevations, options, upgrades, landscaping, and other features and amenities that are not included as part of all homes and/or may not be available for all lots and/or in all communities. Renderings may not be drawn to scale. Square footages and dimensions are approximate and may vary in construction and depending on the standard of measurement used, engineering and municipal requirements, or other site-specific conditions. Homes may be constructed with a floorplan that is the reverse of the floorplan rendering. Plans are copyrighted and/or otherwise subject to intellectual property rights of Meritage and/or others and cannot be reproduced or copied without Meritage's prior written consent. Plans and specifications, home features, and other promotional materials are representative and may depict or contain floor plans, square footages, elevations, options, upgrades, landscaping, pool/spa, furnishings, appliances, and designer/decorator features and amenities. Not an offer or solicitation to sell real property. Offers to sell real property may only be made and accepted at the sales center for individual Meritage Homes Sorporation. ©2024 Meritage Homes Corporation. All rights reserved.