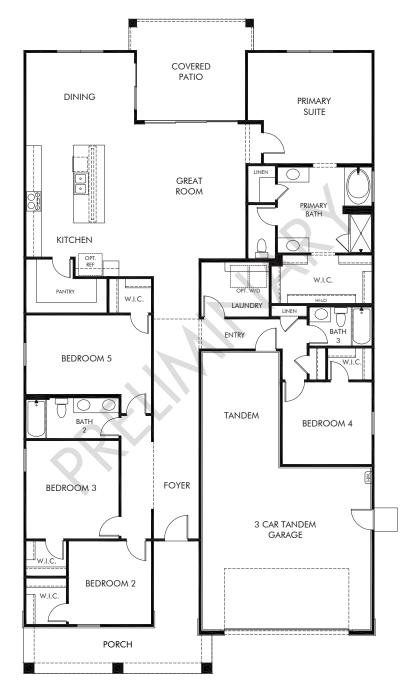

#### Abel Ranch | Bailey Approx. 2,530 sq. ft. | 5 Bed | 3 Bath | 3 Car Tandem Garage | 1 Story