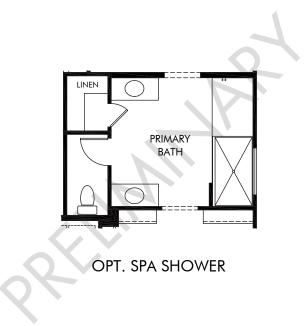

#### Abel Ranch | Bailey | Options Approx. 2,530 sq. ft. | 5 Bed | 3 Bath | 3 Car Tandem Garage | 1 Story

## FLEX LIVING OPTIONS: Spa Shower.

Any floorplan and/or elevation rendering is an artist's conceptual rendering intended to provide a general overview, but any such rendering does not constitute actual plans and specifications for any home. Renderings and pictures are representative and may depict floorplans, elevations, options, upgrades, landscaping, and other features and amenities that are not included as part of all homes and/or may not be available for all lots and/or in all communities. Renderings may not be drawn to scale. Square flootages and dimensions are approximate and may vary in construction and depending on the standard of measurement used, engineering and municipal requirements, or other site-specific conditions. Homes may be constructed with a floorplan that is the reverse of the floorplan rendering. Plans are copyrighted and/or otherwise subject to intellectual property rights of Meritage and/or others and cannot be reproduced or copied without Meritage's prior written consent. Plans and specifications, home features, and community information are subject to change, and homes to prior sale, at any time without notice or obligation. Pictures and other promotional materials are representative and may depict or contain floor plans, square footages, elevations, options, upgrades, landscaping, pool/spa, furnishings, appliances, and designer/decorator features and amenities that are not included as part of the home and/or may not be available in all communities. Not an offer or solicitation to sell real property. Offers to sell real property may only be made and accepted at the sales center for individual Meritage Homes Sorporation. @DO230 Meritage Homes Corporation. Meritage Homes Corporation. Meritage Homes Corporation. Mirght reserved.