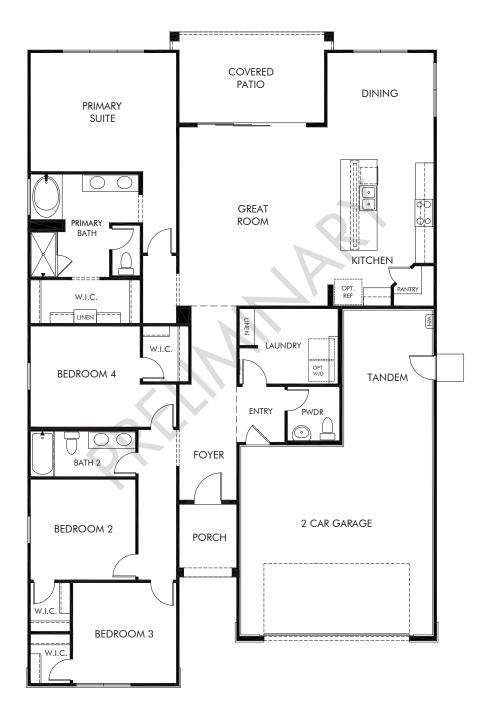

## Abel Ranch | Kellen

Approx. 2,157 sq. ft. | 4 Bed | 2.5 Bath | 3 Car Tandem Garage | 1 Story

Any floorplan and/or elevation rendering is an artist's conceptual rendering intended to provide a general overview, but any such rendering does not constitute actual plans and specifications for any home. Renderings and pictures are representative and may depict floorplans, elevations, options, upgrades, landscaping, and other features and amenities that are not included as part of all homes and/or may not be available for all lots and/or in all communities. Renderings may not be drawn to scales. Square footalages and dimensions are approximate and may vary in construction and depending on the standard of measurement used, engineering and meninicipal requirements, or other site-specific conditions. Homes may be constructed with its the reverse of the floorplan rendering. Plans are copyrighted and/or otherwise subject to intellectual property rights of Meritage and/or others and cannot be reproduced or copied without Meritage's prior written consent. Plans and specifications, home features, and community information are subject to change, and homes to prior sale, at any time without notice or obligation. Pictures and other promotional materials are representative and may depict or contain floor plans, square footages, elevations, options, upgrades, landscaping, pool/spa, furnishings, appliances, and designer/decorator features and amenities that are not included as part of the home and/or may not be available in all communities. See sales associate for details. Meritage Homes Corporation. ©2023 Meritage Homes Corporation. ©2023 Meritage Homes Corporation. All rights reserved.