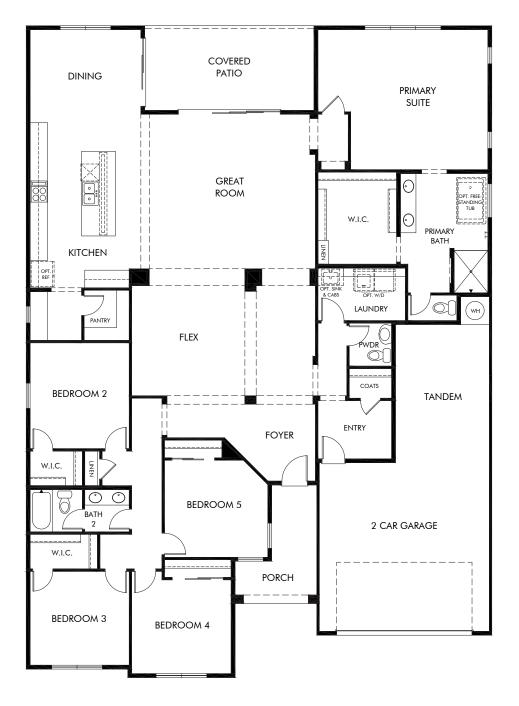

## Paloma Creek - Signature Series | Roman Approx. 3,121 sq. ft. | 5 Bed | 2.5 Bath | 3 Car Tandem Garage | 1 Story

REV 08/22

Any floorplan and/or elevation rendering is an artist's conceptual rendering intended to provide a general overview, but any such rendering does not constitute actual plans and specifications for any home. Renderings and pictures are representative and may depict floorplans, elevations, options, upgrades, landscaping, and other features and amenities that are not included as part of all homes and/or may not be available for all lots and/or in all communities. Renderings may not be drawn to scale. Square footages and dimensions are approximate and may vary in construction and depending on the standard of measurement used, engineering and municipal requirements, or other site-specific conditions. Homes may be constructed with a floorplan the trane or opyrighted and/or otherwise subject to intellectual property rights of Meritage and/or others and cannot be reproduced or copied without Meritage's prior written consent. Plans and specifications, home features, and community information are subject to change, and homes to prior sale, at any time without notice or obligation. Pictures and other promotional materials are representative and may depict or contain floor plans, square footages, elevations, options, upgrades, landscaping, pool/spa, timisings, appliances, and designer/decorator features and amenities that are not included as part of the home and/or may not be available in all communities. Not an offer or solicitation to sell real property. Offers to sell real property may only be made and accepted at the sales center for individual Meritage Homes communities. See sales associate for details. Meritage Homes Corporation. Mirght perfection to mes/9, and Life. Built. Built.