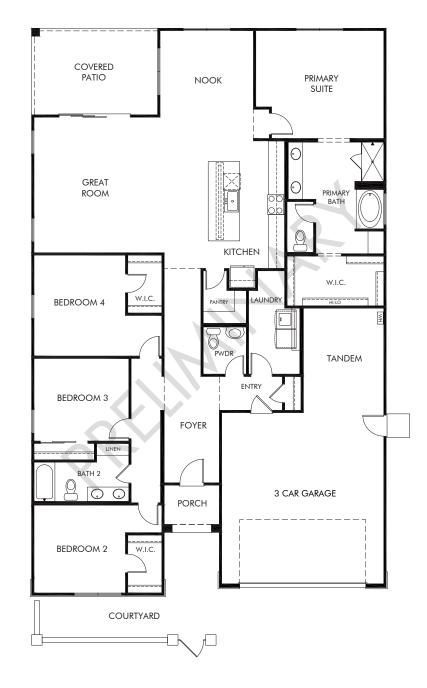

## El Cidro | Amber Approx. 2,343 sq. ft. | 4 Bed | 2.5 Bath | 3 Car Tandem Garage | 1 Story

Any floorplan and/or elevation rendering is an artist's conceptual rendering intended to provide a general overview, but any such rendering does not constitute actual plans and specifications for any home. Renderings and pictures are representative and may depict floorplans, elevations, options, upgrades, landscaping, and other features and amenities that are not included as part of all homes and/or may not be available for all lots and/or in all communities. Renderings may not be drawn to scale. Square footages and dimensions are approximate and may vary in construction and depending on the standard of measurement used, engineering and municipal requirements, or other site-specific conditions. Homes may be constructed with a floorplan that is the reverse of the floorplan rendering. Plans are copyrighted and/or otherwise subject to intellectual property rights of Meritage and/or others and cannot be reproduced or copied without Meritage's prior written consent. Plans and specifications, home features, and other promotional materials are representative and may depict or contain floor plans, square footages, elevations, options, upgrades, landscaping, pool/spa, furnishings, appliances, and designer/decorator features and amenities. Not an offer or solicitation to sell real property. Offers to sell real property may only be made and accepted at the sales center for individual Meritage Homes Sorporation. ©2024 Meritage Homes Corporation. All rights reserved.