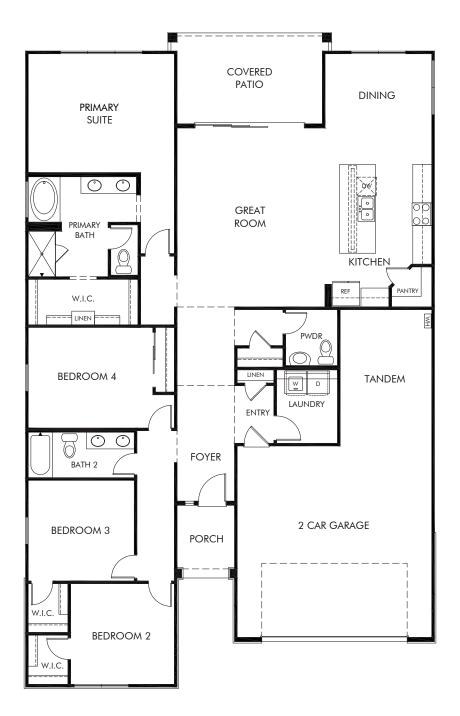

## Paloma Creek | Kellen

Approx. 2,157 sq. ft. | 4 Bed | 2.5 Bath | 3 Car Tandem Garage | 1 Story

Any floorplan and/or elevation rendering is an artist's conceptual rendering intended to provide a general overview, but any such rendering does not constitute actual plans and specifications for any home. Renderings and pictures are representative and may depict floorplans, elevations, options, upgrades, landscaping, and other features and amenities that are not included as part of all homes and/or may not be available for all lots and/or in all communities. Renderings may not be drawn to scales. Square footalages and dimensions are approximate and may vary in construction and depending on the standard of measurement used, engineering and meninicipal requirements, or other site-specific conditions. Homes may be constructed with its the reverse of the floorplan rendering. Plans are copyrighted and/or otherwise subject to intellectual property rights of Meritage and/or others and cannot be reproduced or copied without Meritage's prior written consent. Plans and specifications, home features, and community information are subject to change, and homes to prior sale, at any time without notice or obligation. Pictures and other promotional materials are representative and may depict or contain floor plans, square footages, elevations, options, upgrades, landscaping, pool/spa, furnishings, appliances, and designer/decorator features and amenities that are not included as part of the home and/or may not be available in all communities. See sales associate for details. Meritage Homes Corporation. ©2025 Meritage Homes Corporation. ©2025 Meritage Homes Corporation. All rights reserved.