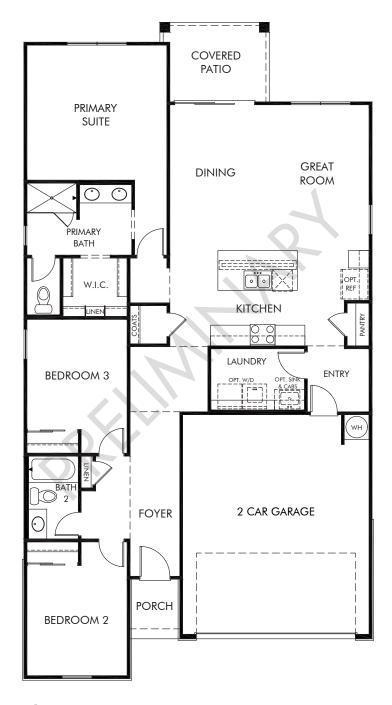

## Desert Moon Estates | Leslie Approx. 1,560 sq. ft. | 3 Bed | 2 Bath | 2 Car Garage | 1 Story

REV 8/23

Any floorplan and/or elevation rendering is an artist's conceptual rendering intended to provide a general overview, but any such rendering does not constitute actual plans and specifications for any home. Renderings and pictures are representative and may depict floorplans, elevations, options, upgrades, landscaping, and other features and amenities that are not included as part of all homes and/or may not be available for all lots and/or in all communities. Renderings may not be drawn to scale. Square footages and dimensions are approximate and may vary in construction and depending on the standard of measurement used, engineering and municipal requirements, or other site-specific conditions. Homes may be constructed with a floorplan material is the reverse of the floorplan rendering. Plans are copyrighted and/or otherwise subject to intellectual property rights of Meritage and/or others and cannot be reproduced or copied without Meritage's prior written consent. Plans and specifications, home features, and community information are subject to change, and homes to prior sale, at any time without notice or obligation. Pictures and other promotional materials are representative and may depict or contain floor plans, square footages, elevations, options, upgrades, landscaping, pool/spa, furnishings, appliances, and designer/decorator features and amenities that are not included as part of the home and/or may not be available in all communities. Not an offer or solicitation to sell real property, Offers to sell real property may only be made and accepted at the sales center for individual Meritage Homes Corporation. ©2023 Meritage Homes Corporation, All rights reserved.