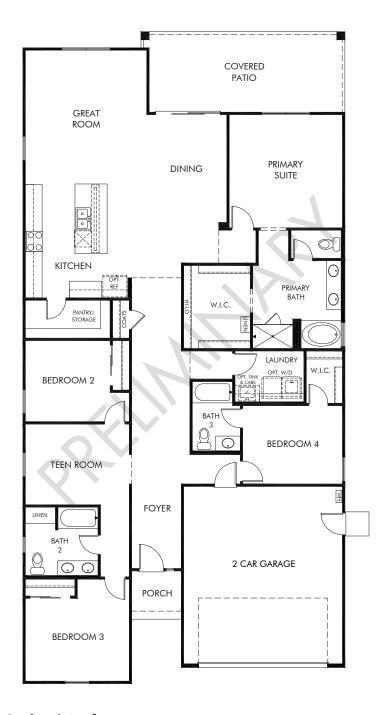

Silva Farms - Reserve Series | Lark Approx. 2,384 sq. ft. | 4 Bed | 3 Bath | 2 Car Garage | 1 Story

REV 08/23

Any floorplan and/or elevation rendering is an artist's conceptual rendering intended to provide a general overview, but any such rendering does not constitute actual plans and specifications for any home. Renderings and pictures are representative and may depict floorplans, elevations, options, upgrades, landscaping, and other features and amenities that are not included as part of all homes and/or may not be available for all lots and/or in all communities. Renderings may not be drawn to scale. Square footalges and dimensions are approximate and may vary in construction and depending on the standard of measurement used, engineering and municipal requirements, or other site-specific conditions. Homes may be constructed with a floorplan that is the reverse of the floorplan rendering. Plans are copyrighted and/or otherwise subject to intellectual property rights of Meritage and/or others and cannot be reproduced or copied without Meritage's prior written consent. Plans and specifications, home features, and community information are subject to change, and homes to prior sale, at any time without notice or obligation. Pictures and other promotional materials are representative and may depict or contain floor plans, square footages, elevations, options, upgrades, landscaping, pool/spa, furnishings, appliances, and designer/decorator features and amenities that are not included as part of the home and/or may not be available in all communities. Not an offer or solicitation to sell real property. Offers to sell real property may only be made and accepted at the sales center for individual Meritage Homes Corporation. ©2023 Meritage Homes Corporation. All rights reserved.