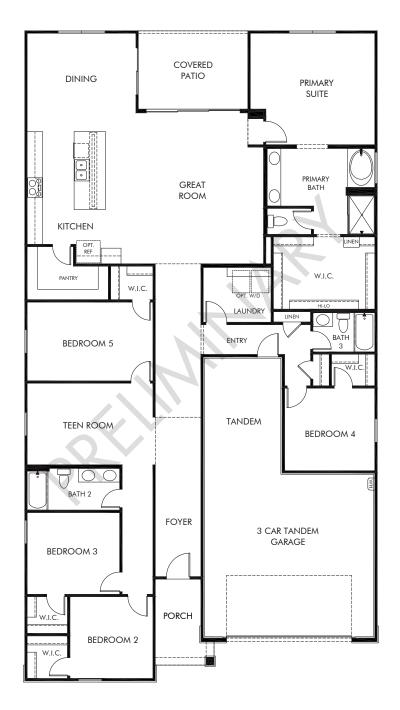

## Rancho Mirage - Signature Series | Lennon Approx. 2,776 sq. ft. | 5 Bed | 3 Bath | 3 Car Tandem Garage | 1 Story

Any floorplan and/or elevation rendering is an artist's conceptual rendering intended to provide a general overview, but any such rendering does not constitute actual plans and specifications for any home. Renderings and pictures are representative and may depict floorplans, elevations, options, upgrades, landscaping, and other features and amenities that are not included as part of all homes and/or may not be available for all lots and/or in all communities. Renderings may not be drawn to scale. Square footages and dimensions are approximate and may vary in construction and depending on the standard of measurement used, engineering and municipal requirements, or other site-specific conditions. Homes may be constructed with a floorplan that is the reverse of the floorplan rendering. Plans are copyrighted and/or otherwise subject to intellectual property rights of Meritage and/or others and cannot be reproduced or copied without Meritage's prior written consent. Plans and specifications, home features, and other promotional materials are representative and may depict or contain floor plans, square footages, elevations, options, upgrades, landscaping, pool/spa, furnishings, appliances, and designer/decorator features and amenities. Not an offer or solicitation to sell real property. Offers to sell real property may only be made and accepted at the sales center for individual Meritage Homes Sorporation. ©2023 Meritage Homes Corporation. All rights reserved.