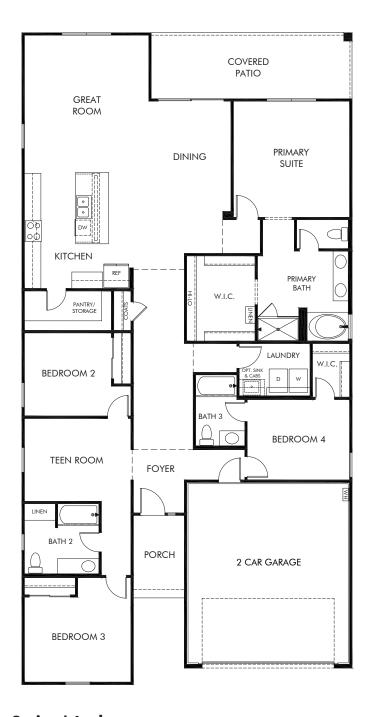

San Tan Groves - Estate Series | Lark Approx. 2,342 sq. ft. | 4 Bed | 3 Bath | 2 Car Garage | 1 Story

Any floorplan and/or elevation rendering is an artist's conceptual rendering intended to provide a general overview, but any such rendering does not constitute actual plans and specifications for any home. Renderings and pictures are representative and may depict floorplans, elevations, options, upgrades, landscaping, and other features and amenities that are not included as part of all homes and/or may not be available for all lots and/or in all communities. Renderings may not be drawn to scales. Square footalages and dimensions are approximate and may vary in construction and depending on the standard of measurement used, engineering and meninicipal requirements, or other site-specific conditions. Homes may be constructed with its the reverse of the floorplan rendering. Plans are copyrighted and/or otherwise subject to intellectual property rights of Meritage and/or others and cannot be reproduced or copied without Meritage's prior written consent. Plans and specifications, home features, and community information are subject to change, and homes to prior sale, at any time without notice or obligation. Pictures and other promotional materials are representative and may depict or contain floor plans, square footages, elevations, options, upgrades, landscaping, pool/spa, furnishings, appliances, and designer/decorator features and amenities that are not included as part of the home and/or may not be available in all communities. See sales associate for details. Meritage Homes Corporation. ©2024 Meritage Homes Corporation. All rights reserved.